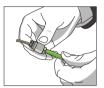

## EASY TO INSTALL WITHOUT SPECIAL TOOLING

Slip the stuffer cap over the wire pairs.

Insert the wires according to the color coding into the slots of the stuffer cap

After cutting the wires flush at the housing edge, align and tightly screw with connector housing