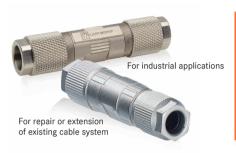

## **EPIC® DATA CCR**

Field mountable Network Data Cable Coupler

## SAFEGUARD YOUR DATA CONNECTIVITY

Keep production up and running with this easy-to-essemble solution.

An innovative solution, the EPIC data cable coupler connects two network data cables on the production floor or in the field immediately. It makes use of insulation Displacement Contacts(IDC) technology and requires no special tooling.

- · Repairs a break in your network data cable instantly
- Rugged robust industrial design vibration proof and IP67 protected
- · Two versions available:
  - EPIC® DATA CCR FA for industrialEthernet cables up to 10Gigabit, Cat. 7,
  - EPIC® DATA PB CCR for PROFIBUS/CAN BUS/Sensor actuator cables
- Connects and extends two network data cable together
- · EMC shields/screened to ensure no loss of signal quality
- · Re-useable