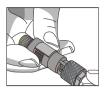

## EASY TO INSTALL WITHOUT SPECIAL TOOLING

Slip the stuffer cap over the wire pairs.

Insert the wires according to the color coding into the slots of the stuffer cap

After cutting the wires flush at the housing edge, align and tightly screw with connector housing