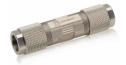

## SAFEGUARD YOUR DATA CONNECTIVITY

Keep production up and running with this easy-to-essemble solution.

An innovative solution, the EPIC data cable coupler connects two network data cables on the production floor or in the field immediately. It makes use of insulation Displacement Contacts(IDC) technology and requires no special tooling.

- · Repairs a break in your network data cable instantly
- Rugged robust industrial design vibration proof and IP67 protected
- · Two versions available:
  - EPIC® DATA CCR FA for industrialEthernet cables up to 10Gigabit, Cat. 7,
  - EPIC® DATA PB CCR for PROFIBUS/CAN BUS/Sensor actuator cables
- Connects and extends two network data cable together
- · EMC shields/screened to ensure no loss of signal quality
- · Re-useable

Cable Coupler Round (Art.No.21700623)

Cable Coupler Round, Shielded for e.g. Sensor/ PROFIBUS/CAN cables (Art.No.21700641)

Log on to https://shopasia.lappgroup.com/clp/in/ for a free demo.

You can also REGISTER TO WIN\*