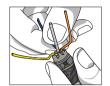

## EASY TO INSTALL WITHOUT SPECIAL TOOLING

Slip the stuffer cap over the wire pairs.

Insert the wires according to the color coding into the slots of the stuffer cap

After cutting the wires flush at the housing edge, align and tightly screw with connector housing