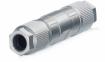

## SAFEGUARD YOUR DATA CONNECTIVITY

Keep production up and running with this easy-to-essemble solution.

An innovative solution, the EPIC data cable coupler connects two network data cables on the production floor or in the field immediately. It makes use of insulation Displacement Contacts(IDC) technology and requires no special tooling.

- · Repairs a break in your network data cable instantly
- Rugged robust industrial design vibration proof and IP67 protected
- · Two versions available:
  - EPIC® DATA CCR FA for industrialEthernet cables up to 10Gigabit, Cat. 7,
  - EPIC® DATA PB CCR for PROFIBUS/CAN BUS/Sensor actuator cables
- Connects and extends two network data cable together
- · EMC shields/screened to ensure no loss of signal quality
- · Re-useable

Cable Coupler Round (Art.No.21700623)

Cable Coupler Round, Shielded for e.g. Sensor/ PROFIBUS/CAN cables (Art.No.21700641)

Log on to https://shopasia.lappgroup.com/clp/in/ for a free demo.

You can also REGISTER TO WIN\*