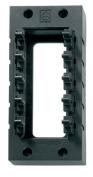

The sturdy, glass-fibre-reinforced polyamide SKINTOP® CUBE FRAMES are available in two sizes for 16-pole or 24pole connector installation openings. This means that 8 to 10 cables of different diameters can be installed in minimal space.

#### Design

- SKINTOP® CUBE consists of SKINTOP® CUBE FRAME and the flexible clip module SKINTOP® CUBE MODULE.
- For cut-outs for industrial connectors with standard defined bore holes.
- For cut-outs for 16-pole industrial connectors (36 x 86mm)
- For cut-outs for 24-pole industrial connectors (36 x 112mm)

#### ■ Scope of delivery

SKINTOP® CUBE FRAME including mounting material