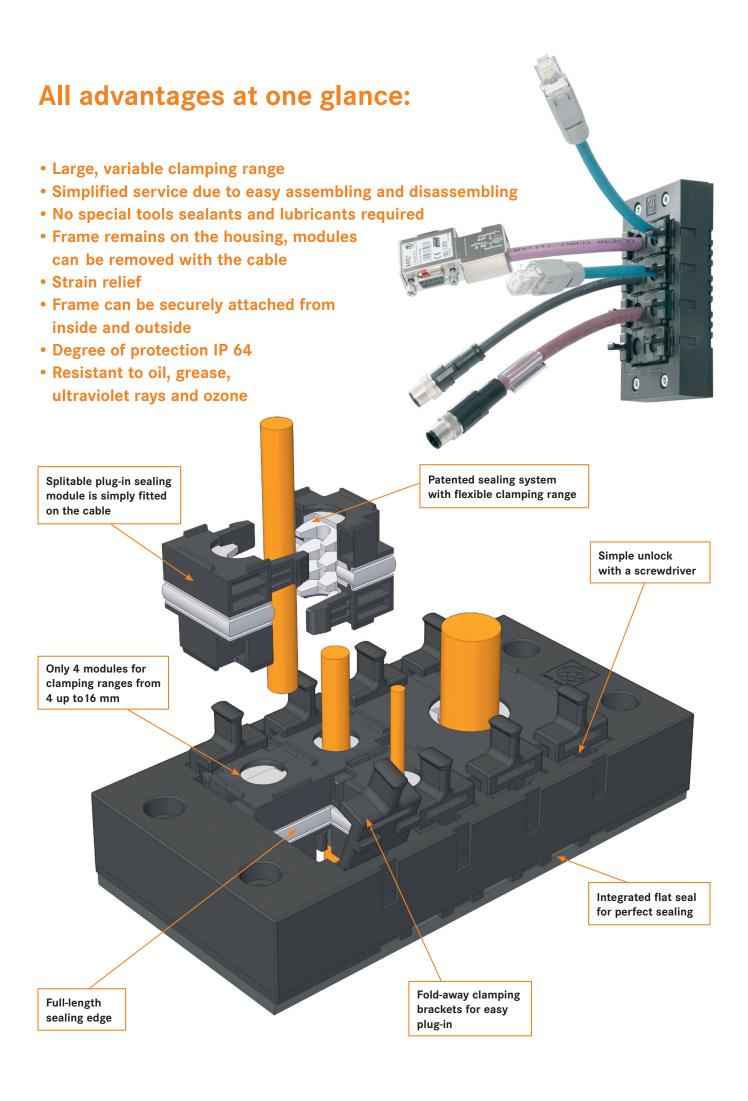

The SKINTOP® CUBE multi cable bushing system is made up of just a SKINTOP® CUBE FRAME and flexible SKINTOP® CUBE MODULES (clip sealing modules). These cubes can effortlessly be attached to the appropriate assembled cable. The cable is then clicked into the frame and is perfectly fixed in place, protected against vibrations, strain relieved and sealed in accordance with IP 64. It really couldn't be quicker and easier, as no additional parts are required to secure it.

modules have a variable clamping range, with the highly flexible sealing material ensuring optimum sealing of the

cable at all times. 4 flexible modules are available: 4 to 6 mm, 6 to 9 mm, 9 to 12 mm and 12 to 16 mm. Blind modules are also available.

The flexible polyamide clip modules with specially developed, patented sealing system consist of two identical sections and can easily be fitted onto the cable without

any special tools. Lubricants and sealants are not required either. The really outstanding feature is that the clip sealing

SKINTOP® CUBE MODULES can be removed from the frame by hand just as easily as they are installed. The frame remains on the housing. The major advantage of the SKINTOP® CUBE system is that the installation engineer can attach the cubes at the same time as assembling the cable with connectors. This saves a huge amount of time.

## **SKINTOP® CUBE**

- Innovative multi cable bushing system with variable clamping ranges for high assembling flexibility.
- In case of disassembling frame can remain on housing and clip module on the cable.

#### Benefits

- Large, variable clamping range
- Vibration safe fixed modules
- Strain relief
- Oil resistant
- Simplified service due to easy assembling and disassembling