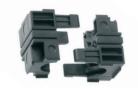

The flexible polyamide clip modules with specially developed, patented sealing system consist of two identical sections and can easily be fitted onto the cable without

any special tools. Lubricants and sealants are not required either. The really outstanding feature is that the clip sealing

SKINTOP® CUBE MODULES can be removed from the frame by hand just as easily as they are installed. The frame remains on the housing. The major advantage of the SKINTOP® CUBE system is that the installation engineer can attach the cubes at the same time as assembling the cable with connectors. This saves a huge amount of time.

SKINTOP® CUBE

SKINTOP® CUBE FRAME

SKINTOP® CUBE MODULE