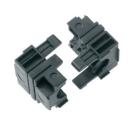

## **SKINTOP® CUBE**

- Innovative multi cable bushing system with variable clamping ranges for high assembling flexibility.
- In case of disassembling frame can remain on housing and clip module on the cable.

SKINTOP® CUBE

SKINTOP® CUBE FRAME

SKINTOP® CUBE MODULE

#### Design

- SKINTOP® CUBE consists of SKINTOP® CUBE FRAME and the flexible clip module SKINTOP® CUBE MODULE.
- For cut-outs for industrial connectors with standard defined bore holes.
- For cut-outs for 16-pole industrial connectors (36 x 86mm)
- For cut-outs for 24-pole industrial connectors (36 x 112mm)