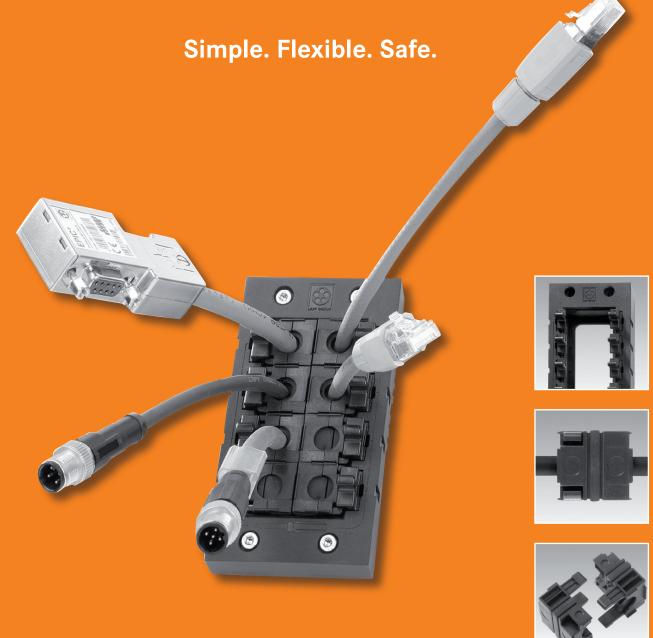

# SKINTOP® CUBE – It doesn't come any quicker and simpler than this!

There are a number of multi cable bushing systems on the market. Lapp Kabel has now succeeded in making the basic principle of a multi cable bushing system even easier, faster and safer.

The SKINTOP® CUBE multi cable bushing system is made up of just a SKINTOP® CUBE FRAME and flexible SKINTOP® CUBE MODULES (clip sealing modules). These cubes can effortlessly be attached to the appropriate assembled cable. The cable is then clicked into the frame and is perfectly fixed in place, protected against vibrations, strain relieved and sealed in accordance with IP 64. It really couldn't be quicker and easier, as no additional parts are required to secure it.

The sturdy, glass-fibre-reinforced polyamide SKINTOP® CUBE FRAMES are available in two sizes for 16-pole or 24pole connector installation openings. This means that 8 to 10 cables of different diameters can be installed in minimal space.

SKINTOP® CUBE MODULES can be removed from the frame by hand just as easily as they are installed. The frame remains on the housing. The major advantage of the SKINTOP® CUBE system is that the installation engineer can attach the cubes at the same time as assembling the cable with connectors. This saves a huge amount of time.