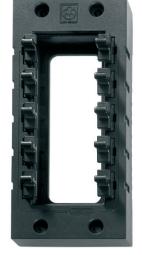

The sturdy, glass-fibre-reinforced polyamide SKINTOP® CUBE FRAMES are available in two sizes for 16-pole or 24pole connector installation openings. This means that 8 to 10 cables of different diameters can be installed in minimal space.

SKINTOP® CUBE

SKINTOP® CUBE FRAME

SKINTOP® CUBE MODULE

#### Design

- SKINTOP® CUBE consists of SKINTOP® CUBE FRAME and the flexible clip module SKINTOP® CUBE MODULE.
- For cut-outs for industrial connectors with standard defined bore holes.
- For cut-outs for 16-pole industrial connectors (36 x 86mm)
- For cut-outs for 24-pole industrial connectors (36 x 112mm)