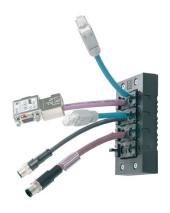

The SKINTOP® CUBE multi cable bushing system is made up of just a SKINTOP® CUBE FRAME and flexible SKINTOP® CUBE MODULES (clip sealing modules). These cubes can effortlessly be attached to the appropriate assembled cable. The cable is then clicked into the frame and is perfectly fixed in place, protected against vibrations, strain relieved and sealed in accordance with IP 64. It really couldn't be quicker and easier, as no additional parts are required to secure it.

SKINTOP® CUBE MODULES can be removed from the frame by hand just as easily as they are installed. The frame remains on the housing. The major advantage of the SKINTOP® CUBE system is that the installation engineer can attach the cubes at the same time as assembling the cable with connectors. This saves a huge amount of time.

SKINTOP® CUBE

SKINTOP® CUBE FRAME

SKINTOP® CUBE MODULE