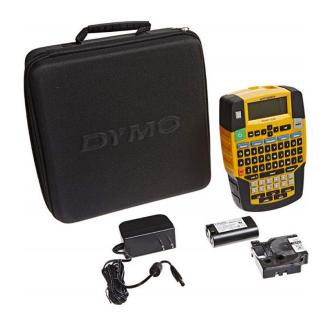

#### Rhino 4200 kit Case

Rhino 4200 Kit Case comes in a convenient bag including batteries, power supply and 12 mm tape

| Creator: Fleximark/LR | Document: DB83259417 Portabel labeller Rhino 4200<br>Version: 00 | Page 1 of 2 |
|-----------------------|------------------------------------------------------------------|-------------|
|-----------------------|------------------------------------------------------------------|-------------|