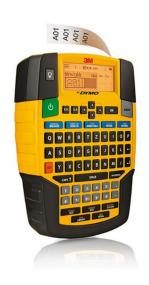

# Portabel labeller DYMO® Rhino 4200

Keyboard layout like your computer (QWERTY).
One-touch formatted keys and module customization.
Quick features such as "Favorites".
Save customized settings and print shrink tube labeling.
Used with tapes in widths of 6, 9, 12 and 19mm.

#### Technical data

Size: Weight: Power:

Keyboard layout: One-touch formatting keys:

More features:

Tape:

**Rhino 4200** 

17,8 x 11,7 x 5,7 cm

0,91kg

6 "AA" batteries or lithium ion battery

(Not included in Rhino 4200. Lithium battery included

in Kit Case) QWERTY

Wire and cable wraps

Barcodes

Fixed-length labels Breaker labels Shrink tube marking

Favorite keys Custom keys

#### **Advantages:**

Labeler DYMO® Rhino 4200 has the same keyboard layout as your computer.

One-touch shaped keys allow you to create labels quickly and easily.

Save time with quick features such as favorites, providing quick and easy access to frequently used labels.