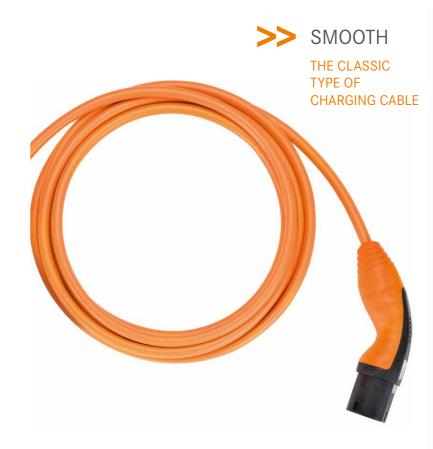

H CERTIFIED PRODUCTS FOR CHARGING AT CHARGING STATIONS AND WALLBOXES, ALONG WITH SOCKETS FOR HOUSEHOLDS AND INDUSTRY.

## TABLE OF CONTENTS

### MODE 3 CHARGING CABLES 2

| Cable variants   | 3 |
|------------------|---|
| Power variants   | 4 |
| Connector types  | 4 |
| Connector design | 5 |



| MODE 2 CHARGING CABLES                        | 6  |
|-----------------------------------------------|----|
| Properties                                    | 7  |
| Basic mobile charging station                 | 8  |
| Universal mobile charging station             | 8  |
| Wall mount<br>for the mobile charging station | 10 |
| Mobility Wallbox Home Pro                     | 11 |

## MODE 3 CHARGING CABLES

## CHARGING CABLE FOR USE ON PUBLIC CHARGING STATIONS AND WALLBOXES

## CABLE VARIANTS



### >> HELIX FOR SIMPLE HANDLING

The patented LAPP HELIX is a quick-charge cable that rolls back up to automatically take its original shape after charging is complete. As such, users don't have to spend time rolling it up by hand – the HELIX is quick and safe to store away.







>> SPIRAL THE SPACE-SAVING VERSION

## POWER VARIANTS

## CONNECTOR DESIGN

| Cable type                  | Current strength | Variant | Cable design                                | Charging power |
|-----------------------------|------------------|---------|---------------------------------------------|----------------|
| Smooth,<br>Spiral,<br>Helix | 32 A             | 1-phase | 3G6 mm <sup>2</sup> + 0.5 mm <sup>2</sup>   | 7.4 kW         |
|                             | 20 A             | 3-phase | 5G2.5