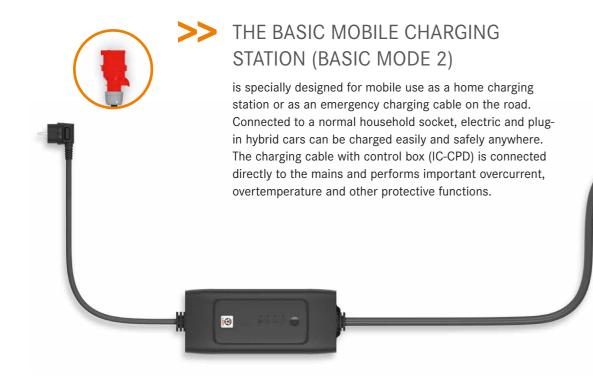

ariable colour of cable and coupling





### >> USER FRIENDLY

- Simply plug-in and charge
- Automatically detects the maximum charging current through coding in the power cable
- The charging procedure is fully automatic and ends as soon as the battery is charged.



#### IEC certified

- Meets IEC standard 62752
- Integrated differential current sensor for excellent safety
- Temperature sensors in power connector and control box: detection of impermissible heat build-up, reduction of charging current and interruption of the charging procedure if the permissible temperature is exceeded
- Protection rating IP67 (control box)
- Control box protected against being run over



### >> POWERFUL

• Up to 22 kW possible (with CEE connector and 32 A power cable)

# BASIC MOBILE CHARGING STATION



## UNIVERSAL MOBILE CHARGING STATION



### >> THE UNIVERSAL MOBILE CHARGING STATION (UNIVERSAL MODE 2)

is specially designed for mobile use as a home charging station or on the road. Connected to a normal household socket, it allows electric and plug-in hybrid cars to be charged easily and safely anywhere. The charging cable with control box (IC-CPD) is connected directly to the mains power and the integrated control and protection unit controls the charging process via the cable to the vehicle. The interchangeable power adapter allows different national connectors to be used, including up to 32 A 3-phase CEE connectors.





# MOBILITY WALLBOX HOME PRO

## WALL MOUNT FOR THE MOBILE CHARGING STATION

· (1)

·• Ū

• /\

### >> THE WALL MOUNT FOR THE MOBILE CHARGING STATION

enables the