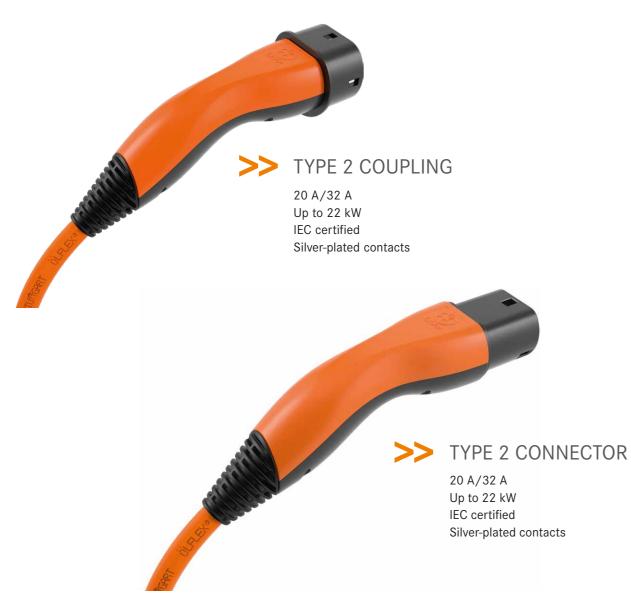

## CONNECTOR DESIGN

| Cable type                  | Current strength | Variant | Cable design                                | Charging power |
|-----------------------------|------------------|---------|---------------------------------------------|----------------|
| Smooth,<br>Spiral,<br>Helix | 32 A             | 1-phase | 3G6 mm <sup>2</sup> + 0.5 mm <sup>2</sup>   | 7.4 kW         |
|                             | 20 A             | 3-phase | 5G2.5 mm <sup>2</sup> + 0.5 mm <sup>2</sup> | 11 kW          |
|                             | 32 A             | 3-phase | 5G6 mm <sup>2</sup> + 0.5 mm <sup>2</sup>   | 22 kW          |

The LAPP connector's housing consists of two shells, meaning that customised design variations are possible in all colour combinations.

The light material and slim shape of this connector makes it ideal for everyday use in the private sector.

## >> LOGO AND COLOURS

Using custom logos and company colours ensures that the connectors reflect your corporate design, making the charging cable part of your product family.