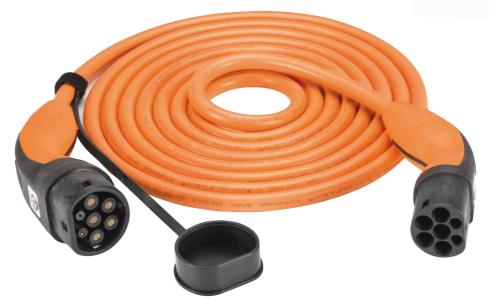

### >> HELIX FOR SIMPLE HANDLING

The patented LAPP HELIX is a quick-charge cable that rolls back up to automatically take its original shape after charging is complete. As such, users don't have to spend time rolling it up by hand – the HELIX is quick and safe to store away.