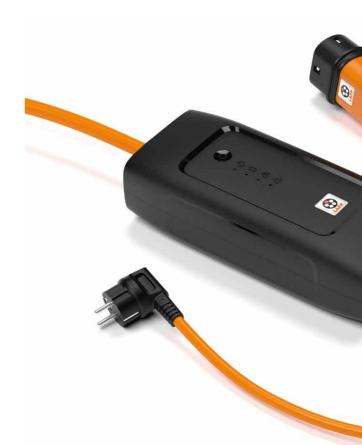

# BASIC MOBILE CHARGING STATION

#### IEC certified

- Meets IEC standard 62752
- Integrated differential current sensor for excellent safety
- Temperature sensors in power connector and control box: detection of impermissible heat build-up, reduction of charging current and interruption of the charging procedure if the permissible temperature is exceeded
- Protection rating IP67 (control box)
- Control box protected against being run over

### >> USER FRIENDLY

- Simply plug-in and charge
- Automatically detects the maximum charging current through coding in the power cable
- The charging procedure is fully automatic and ends as soon as the battery is charged.