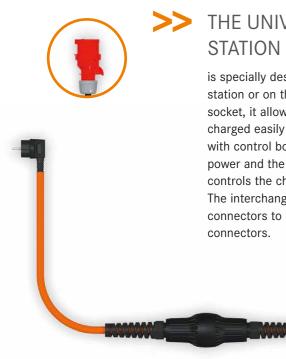

### >> THE UNIVERSAL MOBILE CHARGING STATION (UNIVERSAL MODE 2)

is specially designed for mobile use as a home charging station or on the road. Connected to a normal household socket, it allows electric and plug-in hybrid cars to be charged easily and safely anywhere. The charging cable with control box (IC-CPD) is connected directly to the mains power and the integrated control and protection unit controls the charging process via the cable to the vehicle. The interchangeable power adapter allows different national connectors to be used, including up to 32 A 3-phase CEE connectors.