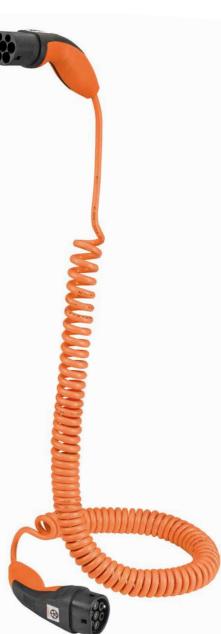

## CABLE VARIANTS

### >> HELIX FOR SIMPLE HANDLING

The patented LAPP HELIX is a quick-charge cable that rolls back up to automatically take its original shape after charging is complete. As such, users don't have to spend time rolling it up by hand – the HELIX is quick and safe to store away.

>> SPIRAL THE SPACE-SAVING VERSION