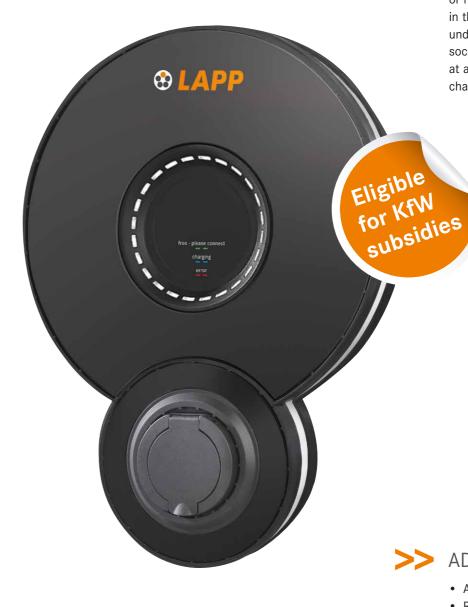

# MOBILITY WALLBOX HOME PRO

## >> THE LAPP WALLBOX

enables you to easily charge your electric or hybrid car at any time at home, in the garage, in a car port or in an underground car park. The type 2 plug socket allows charging from the wallbox at any time using a standard mode 3 charging cable.

### ADVANTAGES AT A GLANCE

- Attractive and simple design
- Robust construction
- For all standard vehicle types and classes
- · Ready to use at any time with standard mode 3 charging cable
- Load management enabled
- · The charging process with the wallbox runs automatically and is ended as soon as the battery is fully charged.