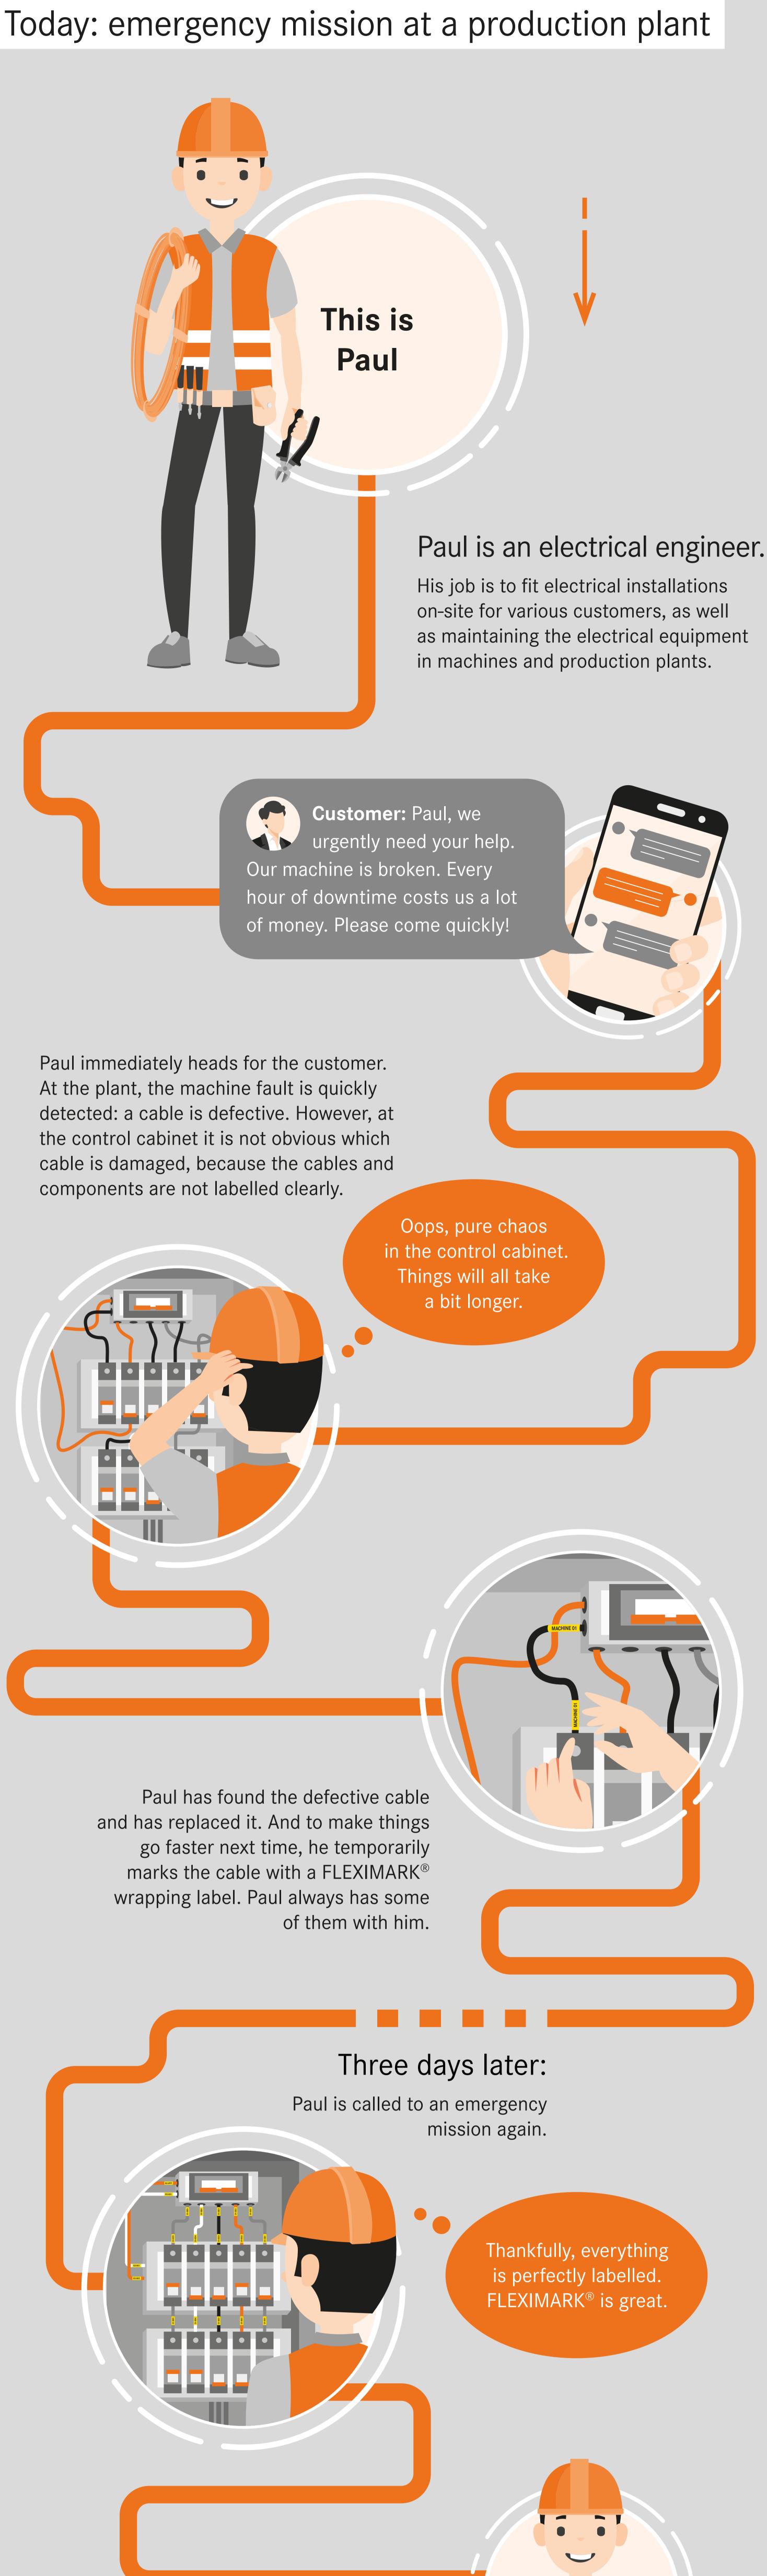

## Putting an end to cable chaos!

## And it's so simple

## Three examples:

Not only Paul benefits

from FLEXIMARK®

The thorough marking of cables and plugs can shorten

repair times. This makes work far easier for everyone who

has to identify components in the control cabinet.

It's so simple: FLEXIMARK®

chaos in the control cabinet.

marking system puts an end to cable

FLEXIMARK® Flexiprint TF are markers for single core marking and glass fibre cables. They are easy and quick to install.