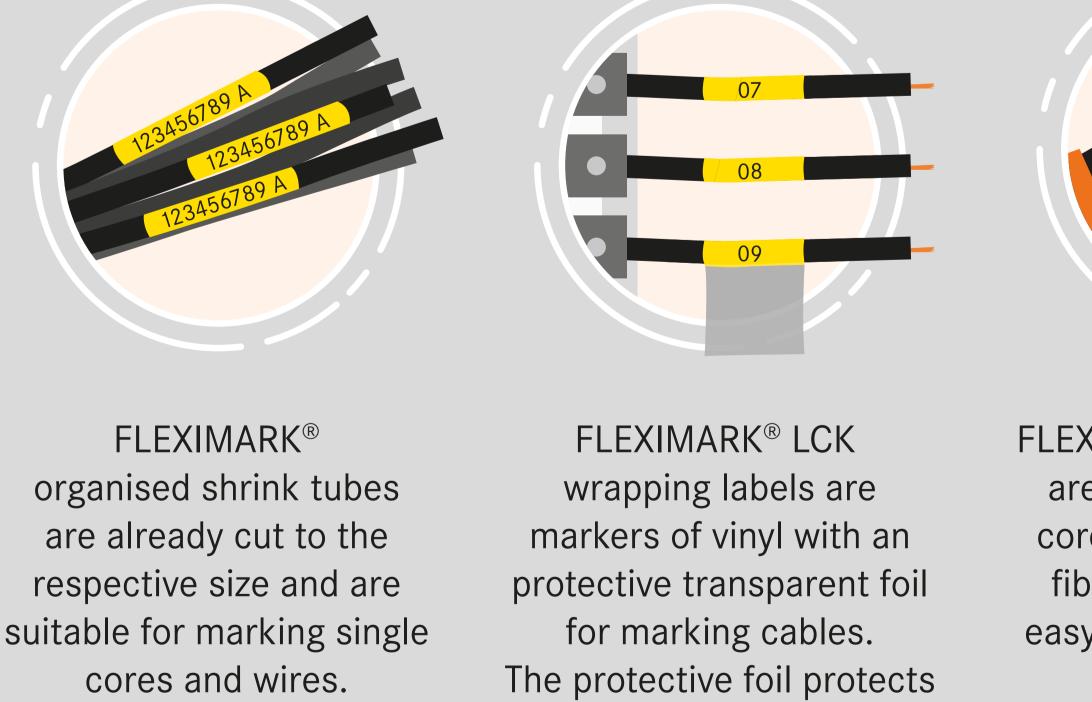

## Three examples:

Not only Paul benefits

from FLEXIMARK®

The thorough marking of cables and plugs can shorten

repair times. This makes work far easier for everyone who

has to identify components in the control cabinet.

It's so simple: FLEXIMARK®

chaos in the control cabinet.

marking system puts an end to cable

FLEXIMARK® Flexiprint TF are markers for single core marking and glass fibre cables. They are easy and quick to install.

## All product information and customised solutions can be found at: https://www.lappkabel.com/fleximark

the text from abrasion

and solvents.