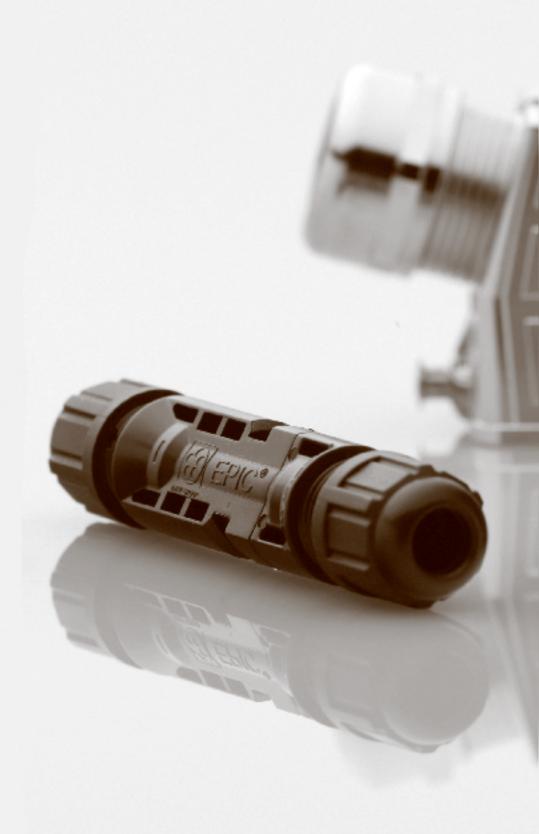

With the SILVYN® Chain cable protection and guiding systems, the risk posed by dust, mechanical or thermal stresses, as well as wet or chemical environments vanishes. Even with dynamic applications.

Robust yet flexible, secure yet easy to configure: EPIC® industrial connectors are used wherever there's a need for measuring, controlling, regulating or driving. The solution that's a perfect fit.