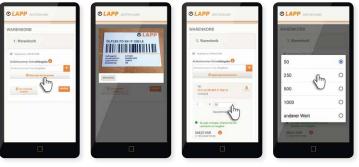

### SCAN2LAPP MOBILE

The new update to our hand scanner, also known as Scan2LAPP mobile, enables you to easily and conveniently scan barcodes using your smartphone.

### The benefits of using Scan2LAPP mobile:

- Compatible with smartphone and tablet
- Supported by Android (version 6 or higher) and iOS (version 11 or higher)
- Transparency and flexibility in availability and quantities simplify order processing
- Barcodes for your warehouse system can be customised and supplied either as a magnet or sticker

### Scan2LAPP mobile is so easy to use:

1. Scan barcode

2. Swipe barcode 3. Show result

4. Change amount

Follow LAPP on

You can find our terms of trade at www.lappkabel.de/agb

**U.I. Lapp GmbH** Schulze-Delitzsch-Straße 25 70565 Stuttgart · Germany Phone: +49 (0) 711 7838-01 Fax: +49 (0) 711 7838-2640 www.lappkabel.de · info@lappkabel.de