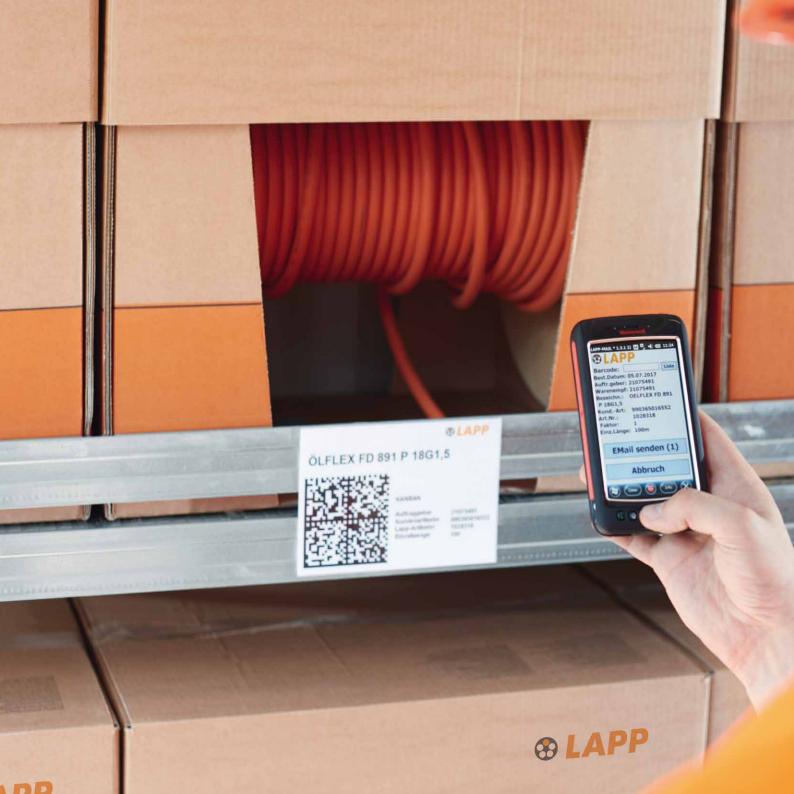

### LAPP'S SCANNER SOLUTION

Our compact Scan2LAPP scanner makes shopping so much easier, as you can handily reorder your LAPP products from our e-shop in no time at all.

Scan2LAPP

#### The benefits of using Scan2LAPP:

- Once the scanner is connected, you get access to information on availability, remaining lengths and product prices
- Transparency and flexibility in availability and quantities simplify order processing
- Barcodes for your warehouse system can be customised and supplied either as a magnet or sticker

#### Scan2LAPP is so easy to use:

- Scan the barcodes on the product you want to reorder
- Connect the scanner to the computer (PC or laptop)
- Activate the software and the button to send orders to the shop
- Change the order data in the LAPP e-shop as required
- Confirm order. Done!