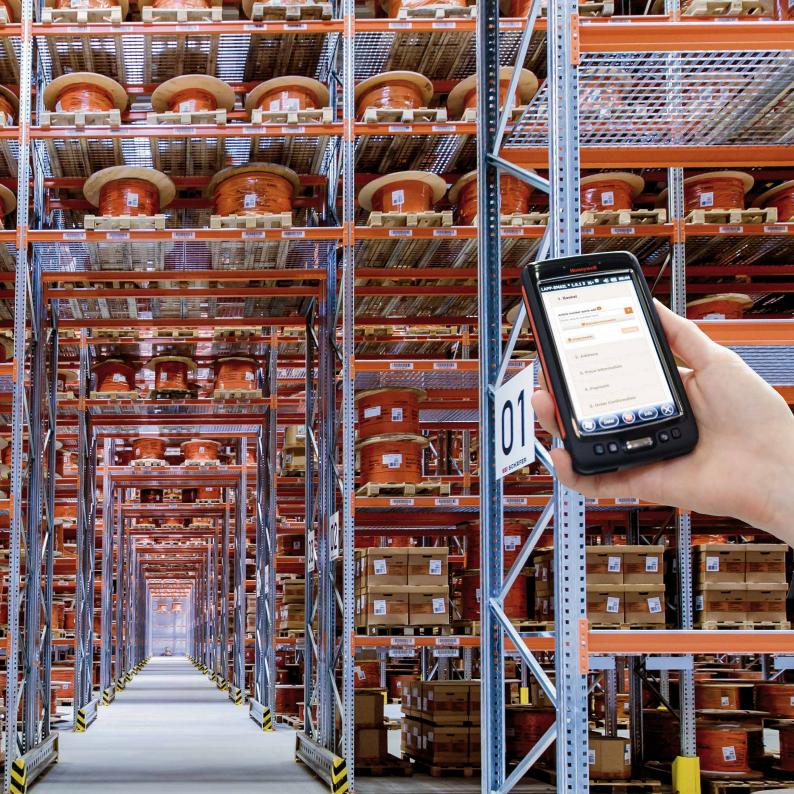

### LAPP'S SCANNER SOLUTION

Our compact Scan2LAPP scanner makes shopping so much easier, as you can handily reorder your LAPP products from our e-shop in no time at all.

Scan2LAPP

#### The benefits of using Scan2LAPP:

- Once the scanner is connected, you get access to information on availability, remaining lengths and product prices
- Transparency and flexibility in availability and quantities simplify order processing
- Barcodes for your warehouse system can be customised and supplied either as a magnet or sticker

#### Scan2LAPP is so easy to use:

- Scan the barcodes on the product you want to reorder
- Connect the scanner to the computer (PC or laptop)
- Activate the software and the button to send orders to the shop
- Change the order data in the LAPP e-shop as required
- Confirm order. Done!