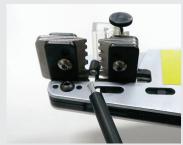

STEP 4

Open the EPIC® CRIMPTOOL and place the terminal onto the correct die nest.

**STEP 5**Partially close the tool, making sure terminal is held in place.

STEP 6
Insert the cable into the terminal, then close the tool until the ratchet releases.