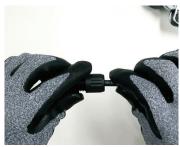

STEP 7
Remove the crimped terminal.

Insert the crimped pin into the connector.

STEP 9
Push in until it clicks.

STEP 10
Using the EPIC® SOLAR
ASSEMBLY TOOL, turn
clockwise until it clicks.

STEP 11
Repeat STEPS 1-10 for the female connector, then connect the crimped male and female connectors.