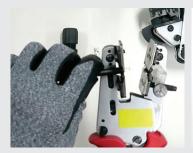

## ÖLFLEX® SOLAR AL FLEX CRIMPING MANUAL

STEP 1
Strip about 8mm of the cable using specialised stripper for ÖLFLEX® SOLAR AL FLEX.

STEP 2
Insert cable section to be crimped onto jaws of the shears.

STEP 3
Release when done.