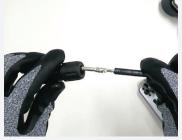

STEP 7
Remove the crimped terminal.

Insert the crimped pin into the connector.

STEP 9
Push in until it clicks.

STEP 10
Using the EPIC® SOLAR
ASSEMBLY TOOL, turn
clockwise until it clicks.

STEP 11
Repeat STEPS 1-10 for the female connector, then connect the crimped male and female connectors.

STEP 12
Check the finished product.