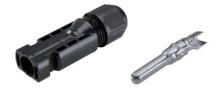

IMPTOOL and place the terminal onto the correct die nest.



**STEP 5**Partially close the tool, making sure terminal is held in place.



STEP 6
Insert the cable into the terminal, then close the tool until the ratchet releases.



STEP 7
Remove the crimped terminal.



Insert the crimped pin into the connector.



STEP 9
Push in until it clicks.



STEP 10
Using the EPIC® SOLAR
ASSEMBLY TOOL, turn
clockwise until it clicks.



STEP 11
Repeat STEPS 1-10 for the female connector, then connect the crimped male and female connectors.



STEP 12
Check the finished product.

# ÖLFLEX® SOLAR AL FLEX

Solar Cable

#### ÖLFLEX® SOLAR AL FLEX 1X10MM² WH/BK

#### **EPIC® SOLAR 4 F**

The make-up solar connector in 4mm variant



#### **EPIC® SOLAR 4 M**

The make-up solar connector in 4mm variant



#### **EPIC® SOLAR ASSEMBLY TOOL SET**

For locking the cap nut pin, 2pcs



#### **EPIC® SOLAR TOOL LOCATOR**

Locator for accurate positioning of the crimping contacts



### **UNIVERSAL STRIP STRIPPING TOOL**

For safe stripping of conductor up to  $2.5 \sim 10 mm^2$ 



#### **EPIC® CRIMPTOOL**

For inserts and modules of EPIC® connectors



#### **EPIC® SOLAR TOOL DIE**

For safe stripping of conductor up to 2.5 ~ 10mm<sup>2</sup>



#### **KS 20 CABLE SHEARS**

Able to cut copper and aluminium cables up to 20mm



Email: Lappindia.Marketing@lappindia.com or Call: 080-47405222