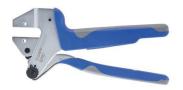

#### **KS 20 CABLE SHEARS**

Able to cut copper and aluminium cables up to 20mm

Email: Lappindia.Marketing@lappindia.com or Call: 080-47405222