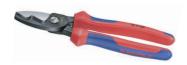

### **UNIVERSAL STRIP STRIPPING TOOL**

For safe stripping of conductor up to  $2.5 \sim 10 mm^2$ 