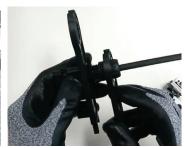

STEP 7
Remove the crimped terminal.

Insert the crimped pin into the connector.

STEP 9
Push in until it clicks.

STEP 10
Using the EPIC® SOLAR
ASSEMBLY TOOL, turn
clockwise until it clicks.

STEP 11
Repeat STEPS 1-10 for the female connector, then connect the crimped male and female connectors.