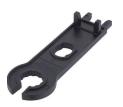

lly close the tool, making sure terminal is held in place.



STEP 6
Insert the cable into the terminal, then close the tool until the ratchet releases.



STEP 7
Remove the crimped terminal.



Insert the crimped pin into the connector.



STEP 9
Push in until it clicks.



STEP 10
Using the EPIC® SOLAR
ASSEMBLY TOOL, turn
clockwise until it clicks.



STEP 11
Repeat STEPS 1-10 for the female connector, then connect the crimped male and female connectors.



STEP 12
Check the finished product.

# ÖLFLEX® SOLAR AL FLEX

Solar Cable

#### ÖLFLEX® SOLAR AL FLEX 1X10MM² WH/BK

#### **EPIC® SOLAR 4 F**

The make-up solar connector in 4mm variant



#### **EPIC® SOLAR 4 M**

The make-up solar connector in 4mm variant



#### **EPIC® SOLAR ASSEMBLY TOOL SET**

For locking the cap nut pin, 2pcs



#### **EPIC® SOLAR TOOL LOCATOR**

Locator for accurate positioning of the crimping contacts



### **UNIVERSAL STRIP STRIPPING TOOL**

For safe stripping of conductor up to  $2.5 \sim 10 mm^2$ 



#### **EPIC® CRIMPTOOL**

For inserts and modules of EPIC® connectors



#### **EPIC® SOLAR TOOL DIE**

For safe stripping of conductor up to 2.5 ~ 10mm<sup>2</sup>



#### **KS 20 CABLE SHEARS**

Able to cut copper and aluminium cables up to 20mm



Email: Lappindia.Marketing@lappindia.com or Call: 080-47405222