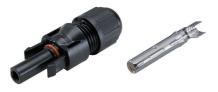

of the shears.



STEP 3
Release when done.



STEP 4

Open the EPIC® CRIMPTOOL and place the terminal onto the correct die nest.



**STEP 5**Partially close the tool, making sure terminal is held in place.



STEP 6
Insert the cable into the terminal, then close the tool until the ratchet releases.



STEP 7
Remove the crimped terminal.



Insert the crimped pin into the connector.



STEP 9
Push in until it clicks.



STEP 10
Using the EPIC® SOLAR
ASSEMBLY TOOL, turn
clockwise until it clicks.



STEP 11
Repeat STEPS 1-10 for the female connector, then connect the crimped male and female connectors.



STEP 12
Check the finished product.

# ÖLFLEX® SOLAR AL FLEX

Solar Cable

#### ÖLFLEX® SOLAR AL FLEX 1X10MM² WH/BK

#### **EPIC® SOLAR 4 F**

The make-up solar connector in 4mm variant



#### **EPIC® SOLAR 4 M**

The make-up solar connector in 4mm variant



#### **EPIC® SOLAR ASSEMBLY TOOL SET**

For locking the cap nut pin, 2pcs



#### **EPIC® SOLAR TOOL LOCATOR**

Locator for accurate positioning of the crimping contacts



### **UNIVERSAL STRIP STRIPPING TOOL**

For safe stripping of conductor up to  $2.5 \sim 10 mm^2$ 



#### **EPIC® CRIMPTOOL**

For inserts and modules of EPIC® connectors



#### **EPIC® SOLAR TOOL DIE**

For safe stripping of conductor up to 2.5 ~ 10mm<sup>2</sup>



#### **KS 20 CABLE SHEARS**

Able to cut copper and aluminium cables up to 20mm



Email: Lappindia.Marketing@lappindia.com or Call: 080-47405222