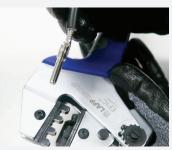

STEP 4

Open the EPIC® CRIMPTOOL and place the terminal onto the correct die nest.

**STEP 5**Partially close the tool, making sure terminal is held in place.

STEP 6
Insert the cable into the terminal, then close the tool until the ratchet releases.