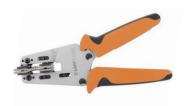

ert the crimped pin into the connector.



STEP 9
Push in until it clicks.



STEP 10
Using the EPIC® SOLAR
ASSEMBLY TOOL, turn
clockwise until it clicks.



STEP 11
Repeat STEPS 1-10 for the female connector, then connect the crimped male and female connectors.



STEP 12
Check the finished product.

# ÖLFLEX® SOLAR AL FLEX

Solar Cable

#### ÖLFLEX® SOLAR AL FLEX 1X10MM² WH/BK

#### **EPIC® SOLAR 4 F**

The make-up solar connector in 4mm variant



#### **EPIC® SOLAR 4 M**

The make-up solar connector in 4mm variant



#### **EPIC® SOLAR ASSEMBLY TOOL SET**

For locking the cap nut pin, 2pcs



#### **EPIC® SOLAR TOOL LOCATOR**

Locator for accurate positioning of the crimping contacts



### **UNIVERSAL STRIP STRIPPING TOOL**

For safe stripping of conductor up to  $2.5 \sim 10 mm^2$ 



#### **EPIC® CRIMPTOOL**

For inserts and modules of EPIC® connectors



#### **EPIC® SOLAR TOOL DIE**

For safe stripping of conductor up to 2.5 ~ 10mm<sup>2</sup>



#### **KS 20 CABLE SHEARS**

Able to cut copper and aluminium cables up to 20mm



Email: Lappindia.Marketing@lappindia.com or Call: 080-47405222