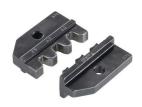

#### **EPIC® SOLAR TOOL DIE**

For safe stripping of conductor up to 2.5 ~ 10mm<sup>2</sup>