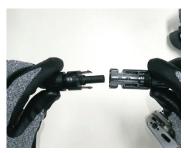

STEP 7
Remove the crimped terminal.

Insert the crimped pin into the connector.

STEP 9
Push in until it clicks.

STEP 10
Using the EPIC® SOLAR
ASSEMBLY TOOL, turn
clockwise until it clicks.

STEP 11
Repeat STEPS 1-10 for the female connector, then connect the crimped male and female connectors.

STEP 12
Check the finished product.