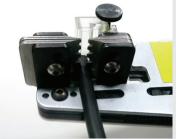

STEP 4

Open the EPIC® CRIMPTOOL and place the terminal onto the correct die nest.

**STEP 5**Partially close the tool, making sure terminal is held in place.

STEP 6
Insert the cable into the terminal, then close the tool until the ratchet releases.