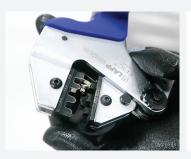

STEP 4

Open the EPIC® CRIMPTOOL and place the terminal onto the correct die nest.

**STEP 5**Partially close the tool, making sure terminal is held in place.

STEP 6
Insert the cable into the terminal, then close the tool until the ratchet releases.