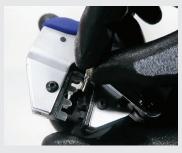

STEP 7
Remove the crimped terminal.

Insert the crimped pin into the connector.

STEP 9
Push in until it clicks.

STEP 10
Using the EPIC® SOLAR
ASSEMBLY TOOL, turn
clockwise until it clicks.

STEP 11
Repeat STEPS 1-10 for the female connector, then connect the crimped male and female connectors.