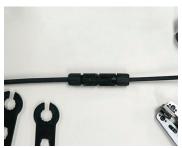

## ÖLFLEX® SOLAR AL FLEX CRIMPING MANUAL

STEP 1
Strip about 8mm of the cable using specialised stripper for ÖLFLEX® SOLAR AL FLEX.

STEP 2
Insert cable section to be crimped onto jaws of the shears.

STEP 3
Release when done.