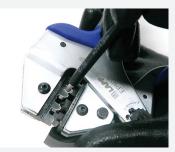

STEP 4

Open the EPIC® CRIMPTOOL and place the terminal onto the correct die nest.

**STEP 5**Partially close the tool, making sure terminal is held in place.

STEP 6
Insert the cable into the terminal, then close the tool until the ratchet releases.