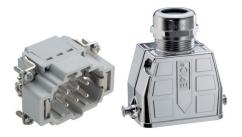

#### **EPIC® H-BE Kits**

- Robust metal housing
- The industry standard
- Well-proven screw termination
- 6, 10, 16 or 24-pin
- 500 V, 16 A