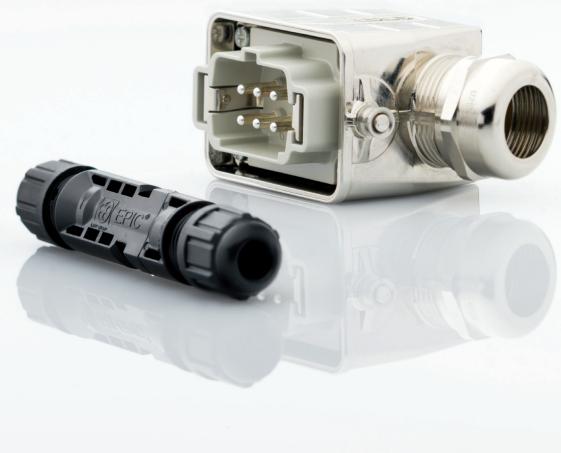

# The fastest way towards the future

- Combined connector sets for either the male or female side
- A kit contains: housing, insert, contacts, cable gland
- Available for your favourite EPIC® products in PU 1
- Simple, fast and risk-free order

#### **EPIC® H-BE Kits**

- Robust metal housing
- The industry standard
- Well-proven screw termination
- 6, 10, 16 or 24-pin
- 500 V, 16 A