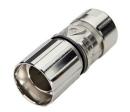

### **EPIC® SIGNAL M23 Kits**

- EMC housing
- For secure signal transmission
- Space-saving solder termination
- 12 or 17-pin
- 50 V, 7 A