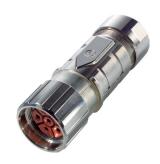

## **EPIC® POWER LS1 Kits**

- EMC housing
- Small power connector
- Vibration-proof crimp termination
- 6 or 8-pin
- 630 V, 26 A