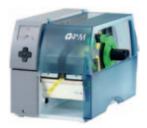

#### Thermal transfer printers for "Data Marking System"

The FLEXIMARK® Thermoprint A4+M/300 is build for uncompromising permanent operation and for high printing volumes. The Thermal transfer print is used for several applications. Every specific customer demand can be implemented due to the large periphery and software.

Ideal for industrial marking. The thermal transfer printing method increases the smudge and scratch resistance of the printed surface and provides increased resistance to oils and chemicals as well. For printing many different labels such as self-adhesive labels for equipment labelling, cable markers and shrink tubes.