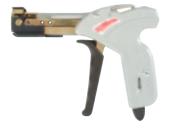

#### FLEXIMARK® STEEL GUN HT-338

The assembly tool for stainless steel cable ties. The force can be adjusted in increments for ease of use. The cable tie is automatically cut at the end when the desired tension is achieved and herewith prevents sharp edges.