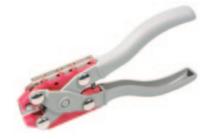

#### FLEXIMARK® plier FL52 - ERA

For cutting and die-cutting label holders. The light-weight of this pocket-size product makes it suitable for all.