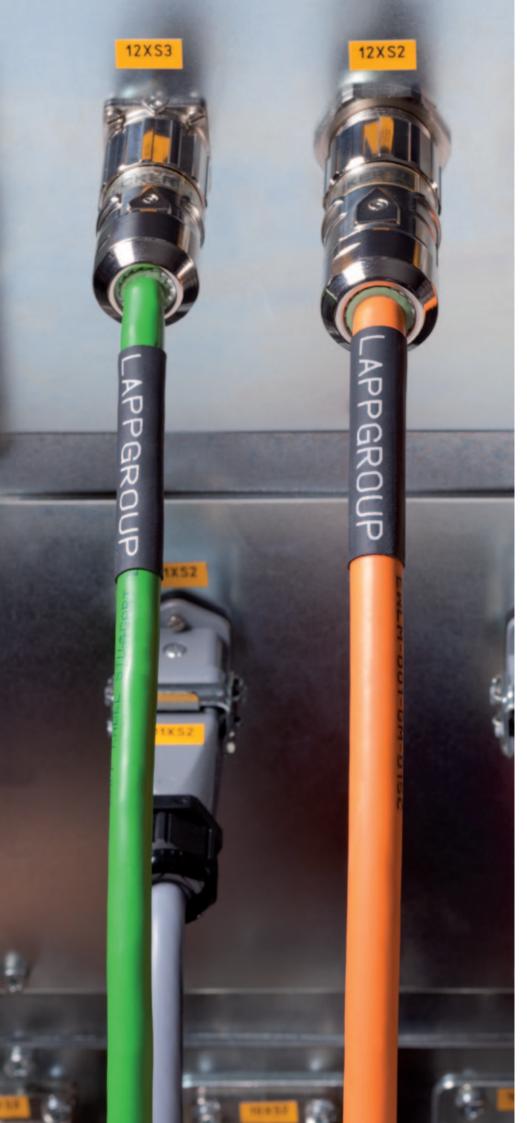

### FLEXIMARK® Cable marking products

The brand for permanent, clearly-arranged cable markings.

**Key features:** Comprehensive range – from manual labelling solutions onto digital identification. Withstands high chemical, thermal and mechanical loads.

**Fields of application:** All cable, single cores, control cabinets.

## FLEXIMARK® Marking systems

Labels on single cores, cables and control cabinets need to remain legible for years to come.

This is the best way to keep things well organized and avoid potential problems. From plastic to durable stainless steel, manual or electronic identification, with FLEXIMARK® you can be sure that your labels will last a lifetime.