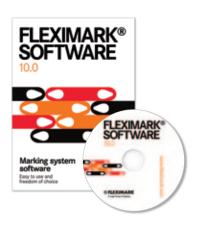

#### The FLEXIMARK® marking software

The FLEXIMARK® marking software allows you to print on many types of labels. Any of the Microsoft® Windows options can be used to add lettering e.g. graphics, cliparts, fonts and sizes to the labels. The integral text editor allows you to achieve exactly the result you want, quick and easy, when capturing labels. Equally simple is the data import, individual logo saving and barcode application functions.

Further information on FLEXIMARK® marking software, as well as a free trial download can be found at www.lappkabel.de/en/fleximark.