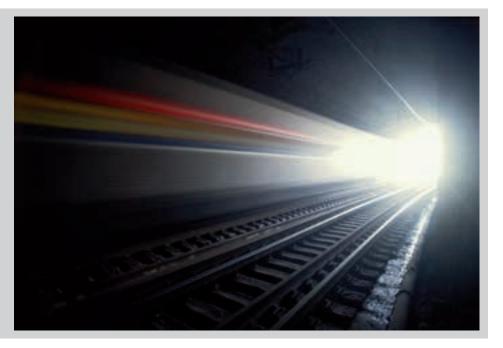

#### On track to success

On December 7, 1835, the legendary "Adler" was the first steam locomotive to trundle along German soil as it made its way from Nuremberg to Fuerth. It was truly a revolution within the field of transportation. Today's desire for maximum efficiency and minimal dependence on fossil energy sources are bringing about a renaissance in railway travel. This has given rise to completely new concepts in transportation. Lapp has its finger on the pulse of innovation with solutions such as electron beam cross-linked cables and perfectly coordinated connectors.