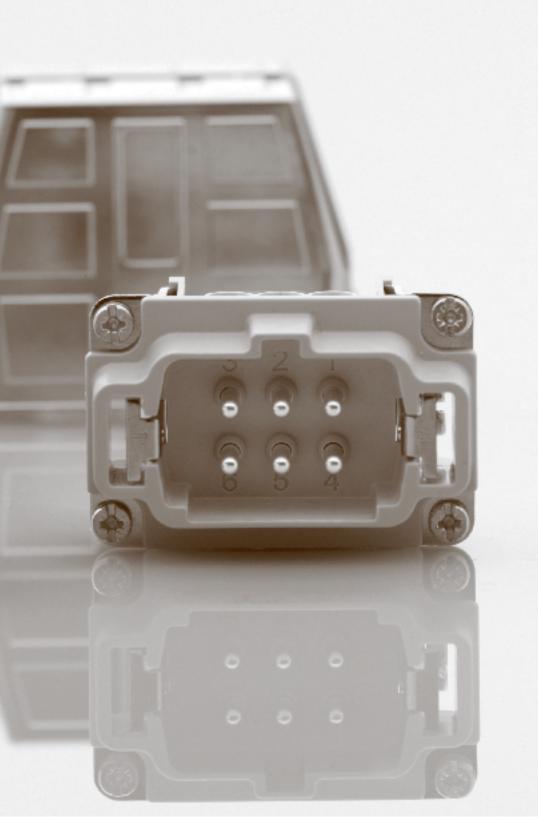

Robust yet flexible, secure yet easy to configure: EPIC<sup>®</sup> industrial connectors are used wherever there's a need for measuring, controlling, regulating or driving. The solution that's a perfect fit.