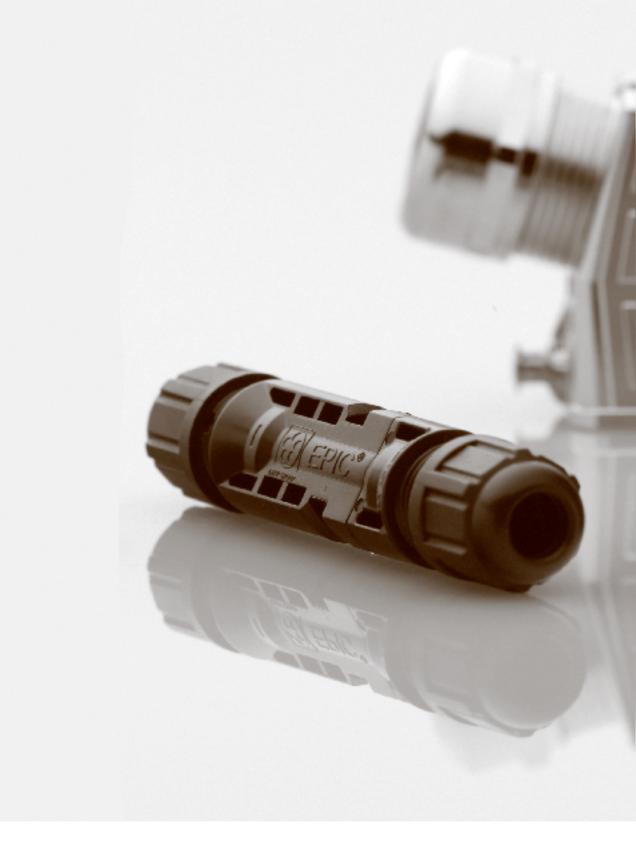

Robust yet flexible, secure yet easy to configure: EPIC<sup>®</sup> industrial connectors are used wherever there's a need for measuring, controlling, regulating or driving. The solution that's a perfect fit.