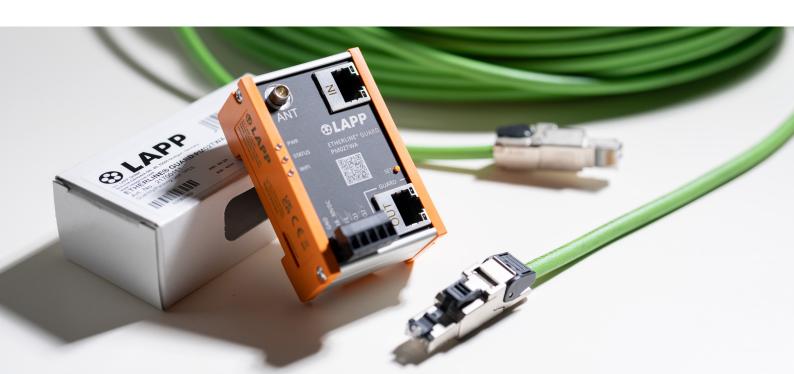

# ETHERLINE® GUARD

Monitoring device for predictive maintenance

## Cable monitoring made by LAPP

The stationary monitoring device for data cables

Our cables usually last for many years, but in highly dynamic, demanding movements with high speeds and strong torsion, it is advantageous and cost-saving if the connection systems are monitored to avoid unforeseen downtimes and thus a negative impact on productivity. LAPP's innovative solution is **ETHERLINE® GUARD**. This is a stationary monitoring device that evaluates the current performance of a data cable and indicates it as a percentage.

#### **Technical product features**

- Suitable for data cable according to transmission standard 100BASE-TX (with 100 Mbit/s) according to IEEE 802.3
- Ethernet Copper (twisted) cables with RJ45 connection
- Protection class IP 20
- Space-saving thanks to uniquely compact design