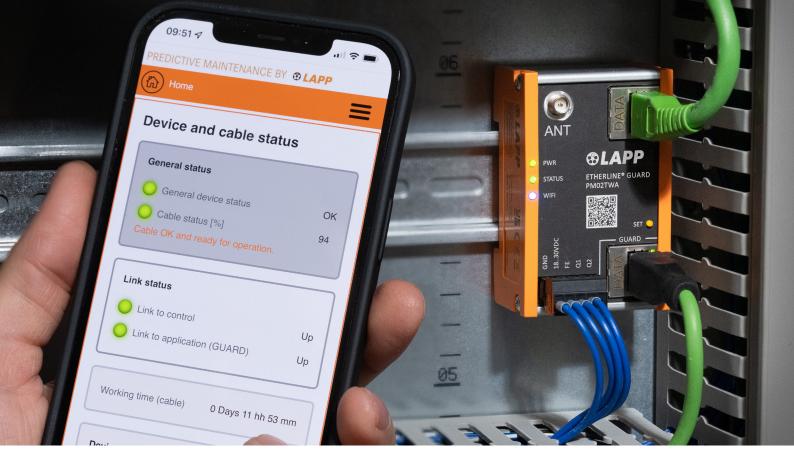

## Cable monitoring made by LAPP

The stationary monitoring device for data cables

Our cables usually last for many years, but in highly dynamic, demanding movements with high speeds and strong torsion, it is advantageous and cost-saving if the connection systems are monitored to avoid unforeseen downtimes and thus a negative impact on productivity. LAPP's innovative solution is **ETHERLINE® GUARD**. This is a stationary monitoring device that evaluates the current performance of a data cable and indicates it as a percentage.

The basis for this is data determined from the physical properties of the data transmission. The real-time status display makes it possible to recognise the wear limit of a data cable and to plan the optimal replacement time in advance.

#### Benefit \_\_

- Increase availability due to plannable downtimes.
  Thus, reduced maintenance costs.
- Simple set-up with automated parameterization
- Integration into the existing network structure
- Reliable communication with MQTT protocol