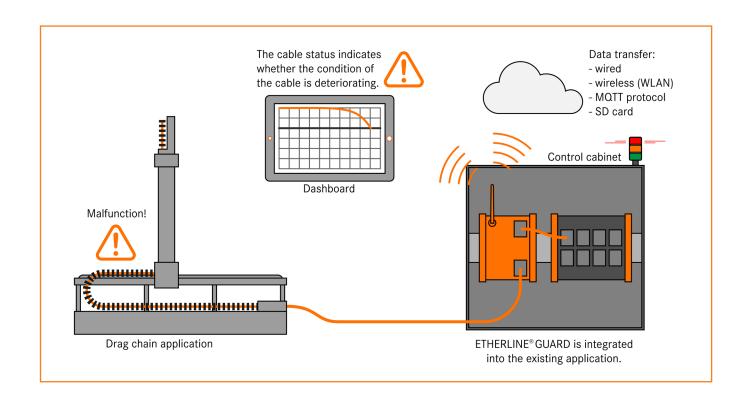

## Cable monitoring made by LAPP

The stationary monitoring device for data cables

Our cables usually last for many years, but in highly dynamic, demanding movements with high speeds and strong torsion, it is advantageous and cost-saving if the connection systems are monitored to avoid unforeseen downtimes and thus a negative impact on productivity. LAPP's innovative solution is **ETHERLINE® GUARD**. This is a stationary monitoring device that evaluates the current performance of a data cable and indicates it as a percentage.

The basis for this is data determined from the physical properties of the data transmission. The real-time status display makes it possible to recognise the wear limit of a data cable and to plan the optimal replacement time in advance.

LAPP recommends **ETHERLINE® GUARD** especially for data cables according to the transmission standard 100BASE-TX (with 100 Mbit/s) according to IEEE 802.3, but also for EtherCAT, EtherNET/IP and 2-pair PROFINET applications, such as the ETHERLINE® TORSION Cat. 5 or the ETHERLINE® PN Cat. 5 FD. These cables are often used in drag chains or torsionally stressed cable guides such as those found in robot arms.

#### Benefit \_\_

- Increase availability due to plannable downtimes.
  Thus, reduced maintenance costs.
- Simple set-up with automated parameterization
- Integration into the existing network structure
- Reliable communication with MQTT protocol