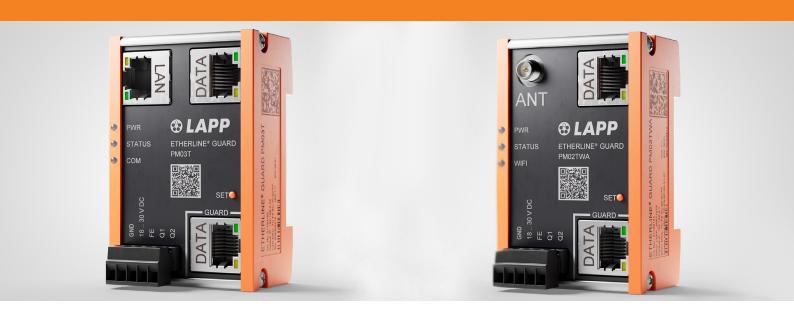

#### **Technical product features**

- Suitable for data cable according to transmission standard 100BASE-TX (with 100 Mbit/s) according to IEEE 802.3
- Ethernet Copper (twisted) cables with RJ45 connection
- Protection class IP 20
- Space-saving thanks to uniquely compact design

| Part number | Product description      | Port count       | PU |
|-------------|--------------------------|------------------|----|
| 21700150    | ETHERLINE® GUARD PM03T   | 3 x RJ 45        | 1  |
| 21700151    | ETHERLINE® GUARD PM02TWA | 2 x RJ 45 + WIFI | 1  |