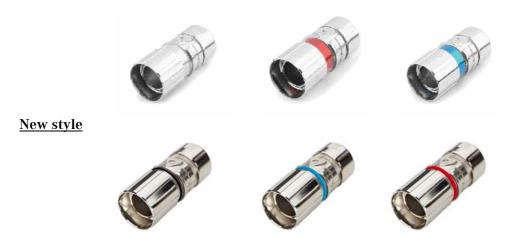

app GmbH ·

Schulze- Delitzsch- Straße 25,

70565 Stuttgart,

Tel.: +49 (0)711/78 38-01, Fax: +49 (0)711/78 38-26 40, <u>www.lappkabel.de</u>

### **Product Modification**

## Design Changes EPIC® CIRCON M23 housing

The new design of EPIC® CIRCON M23 housing has compared to the previous version a smaller and closed marking ring. The transparent ring has been adjusted according to the colours of the counterpart and is now black. In addition, the coupling nut is longer and is now better integrated in the EMV protection system.

The new EPIC® CIRCON housing is expected to be launched in March 2010.

#### Benefits:

- better handling when locking
- better contact better EMV protection
- The marking ring can not be lost and will be the same colour as the counterparts.

### **Current style:**