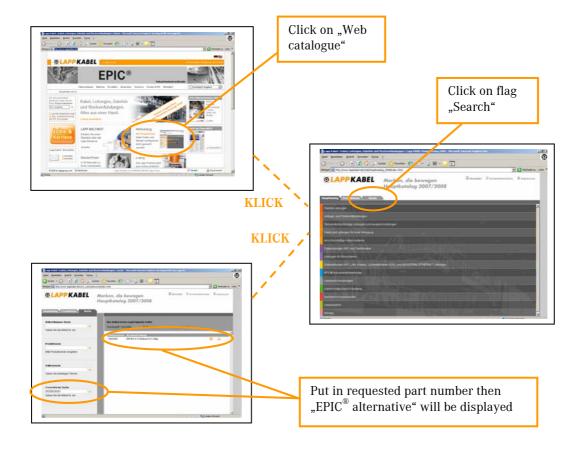

## **EPIC®** Cross Reference Search

For EPIC<sup>®</sup> is a Cross Reference Search in Internet available. Follow at LAPP homepage (<a href="www.Lappkabel.de">www.Lappkabel.de</a>) the link to web catalogue and then flag "Search". There is right at the bottom of this page the Cross Reference Search.

Fill in the requested part number in the field. It is possible to search for "old" EPIC® part numbers as well as part numbers of the competition. As a result the current EPIC® part number will be displayed. To verify if it is the right article there is a direct link to the "web catalogue" page.