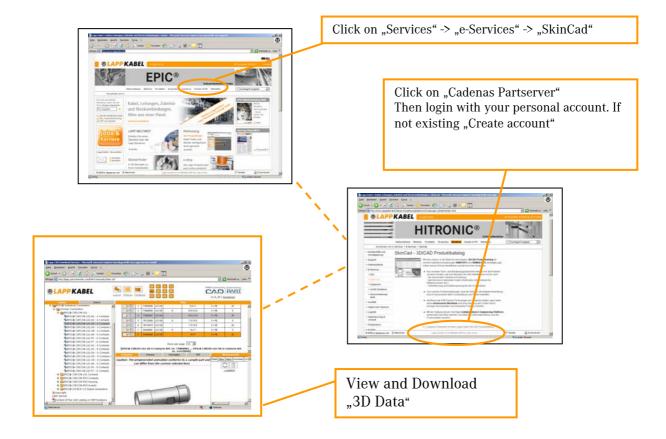

## Download 3-D Data of EPIC® CIRCON connectors available

In Internet on LAPP homepage at

http://lapp.partcommunity.com/PARTcommunity/Portal/lapp?sid=2

data of the following LAPP products are available

Up to now: SKINTOP®, SKINDICHT®

New included: EPIC<sup>®</sup> CIRCON LS1, EPIC<sup>®</sup> CIRCON M23, EPIC<sup>®</sup> ZYLIN R3.0

All customers can easily download the requested 3-D data in the needed format. There is the choice between native formats (format of the CAD Software of the customer) or transfer formats (formats which can be read by every CAD software).