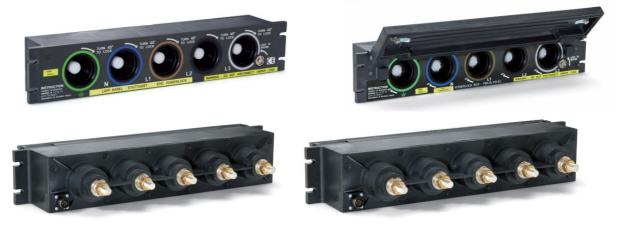

## **EPIC<sup>®</sup> POWERLOCK BOX**

The EPIC<sup>®</sup> POWERLOCK BOX combines 5 different coloured panel bases in one single unit. With this design, all contacts are already integrated so no extra contacts need to be ordered.

The EPIC<sup>®</sup> POWERLOCK BOX is available in both crimp or screw versions as well as a source or drain box. For added protection, a version with a sealed security lid is available as well.

The EPIC<sup>®</sup> POWERLOCK BOX is perfectly suited for mobile and stationary energy supply (e.g. mobile generators, central energy supply on venues or at the harbour side) as well as places where a secured energy supply is needed.

## **Benefits:**

- Compact 19" rack mounting format
- Sealed security lid option
- Colour coded design ensures only the correct sequence of connecting (GN->BL->BN->BK->GY) and disconnecting (GY->BK->BN->BL->GN)
- Connection to a micro switch on the rear end of the box can be activated once all cable connectors are inserted for signal status