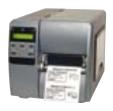

### FLEXIMARK® Thermoprint TH-306 M

Ideal for marking high volumes of industrial labels. With LCD display and upgradable options, such as network connection. The printer has a resolution of 300dpi.