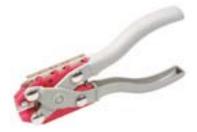

#### FLEXIMARK® STEEL GUN HT-338

The assembly tool for stainless steel cable ties. The force can be adjusted in increments for ease of use. The cable tie is automatically cut at the end when the desired tension is achieved and herewith prevents sharp edges.