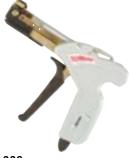

#### FLEXIMARK® STEEL GUN HT-338

The assembly tool for stainless steel cable ties. The force can be adjusted in increments for ease of use. The cable tie is automatically cut at the end when the desired tension is achieved and herewith prevents sharp edges.