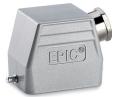

#### **EPIC® H-BE Kits**

- · Robust metal housing
- The industry standard
- Well-proven screw termination
- 6, 10, 16 or 24-pin
- 500 V, 16 A