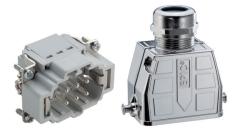

#### **EPIC® H-BE Kits**

- · Robust metal housing
- The industry standard
- Well-proven screw termination
- 6, 10, 16 or 24-pin
- 500 V, 16 A