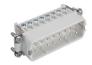

#### **EPIC® H-A Kits**

- Plastic or metal housing
- Slim design
- Well-proven screw termination
- 3, 4, 10 or 16-pin
- 400 V, 16 A