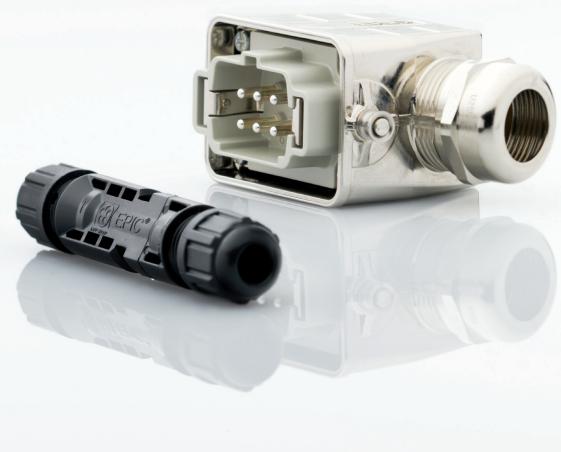

# EPIC® Kits

# The fastest way towards the future

- Combined connector sets for either the male or female side
- A kit contains: housing, insert, contacts, cable gland
- Available for your favourite EPIC® products in PU 1
- Simple, fast and risk-free order