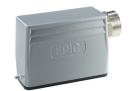

#### **EPIC® H-BE Kits**

- · Robust metal housing
- The industry standard
- Well-proven screw termination
- 6, 10, 16 or 24-pin
- 500 V, 16 A