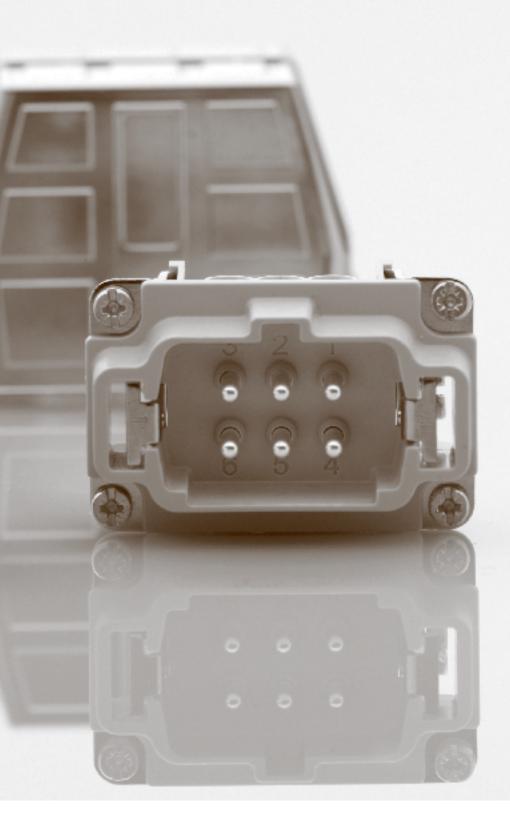

With the SILVYN® Chain cable protection and guiding systems, the risk posed by dust, mechanical or thermal stresses, as well as wet or chemical environments vanishes. Even with dynamic applications.

Robust yet flexible, secure yet easy to configure: EPIC® industrial connectors are used wherever there's a need for measuring, controlling, regulating or driving. The solution that's a perfect fit.