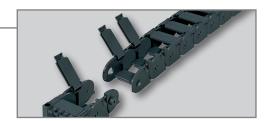

### **Cable Track**

#### **SILVYN® Nylon Cable Tracks**

Lapp's nylon cable tracks feature a lightweight open design, and are available in many sizes including standard, small and large widths.

#### **SILVYN®** Hybrid Cable Tracks

Lapp's hybrid cable tracks come in an open or tubed design with customizable widths. Their hybrid nylon chain/aluminum frame construction optimizes operational stability for large loads.