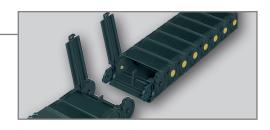

### **Cable Track**

#### **SILVYN®** Protection Series Cable Tracks

Completely enclosed design to avoid any contact between cables and metal or wood chips, dust etc. Each link has a quickly removable cover for easy installation of the cables/hoses complete with their fittings.

#### **SILVYN®** Steel Cable Tracks

Lapp's steel cable tracks provide a rugged, heavy duty carrier scalable to extreme size and load applications. And, they are mechanical and corrosion resistant in the harshest environments.