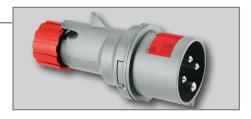

#### **EPIC® Pin & Sleeve Connectors**

EPIC® IEC60309 Pin & Sleeve Connectors are designed to meet the power connectivity needs and safety requirements of North American and European industrial applications. Suitable for indoor and outdoor single- and three-phase power circuits, they are color coded and keyed to match the electrical supply. Choose from the cost saving MULTIMAX series, or traditional CEE series.