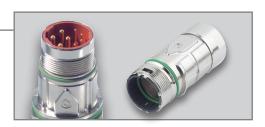

#### **EPIC® Circular Connectors**

EPIC® LS1 (power) and M23 (control/feedback) series circular connectors are ideal for servo motor and general supply applications; ensuring quick and easy assembly, high reliability, and protection from wash down, vibration, and EMC. The result is long uninterrupted service in tough industrial environments.