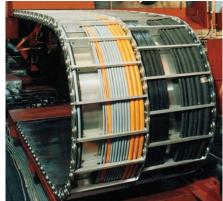

# the right track

Cable tracks from Lapp increase the life of cable and hoses by protecting them from mechanical wear and stress. The tracks greatly improve machine operation and appearance, while being resistant to oils, water and a range of potentially damaging fluids. Lapp's track offering includes nylon, hybrid, steel and flexible multi axis tracks.

#### **SILVYN®** Protection Series Cable Tracks

Completely enclosed design to avoid any contact between cables and metal or wood chips, dust etc. Each link has a quickly removable cover for easy installation of the cables/hoses complete with their fittings.