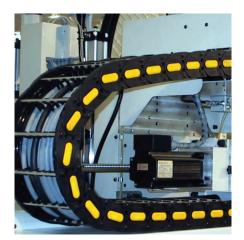

# the right track

Cable tracks from Lapp increase the life of cable and hoses by protecting them from mechanical wear and stress. The tracks greatly improve machine operation and appearance, while being resistant to oils, water and a range of potentially damaging fluids. Lapp's track offering includes nylon, hybrid, steel and flexible multi axis tracks.

#### **SILVYN®** Steel Cable Tracks

Lapp's steel cable tracks provide a rugged, heavy duty carrier scalable to extreme size and load applications. And, they are mechanical and corrosion resistant in the harshest environments.