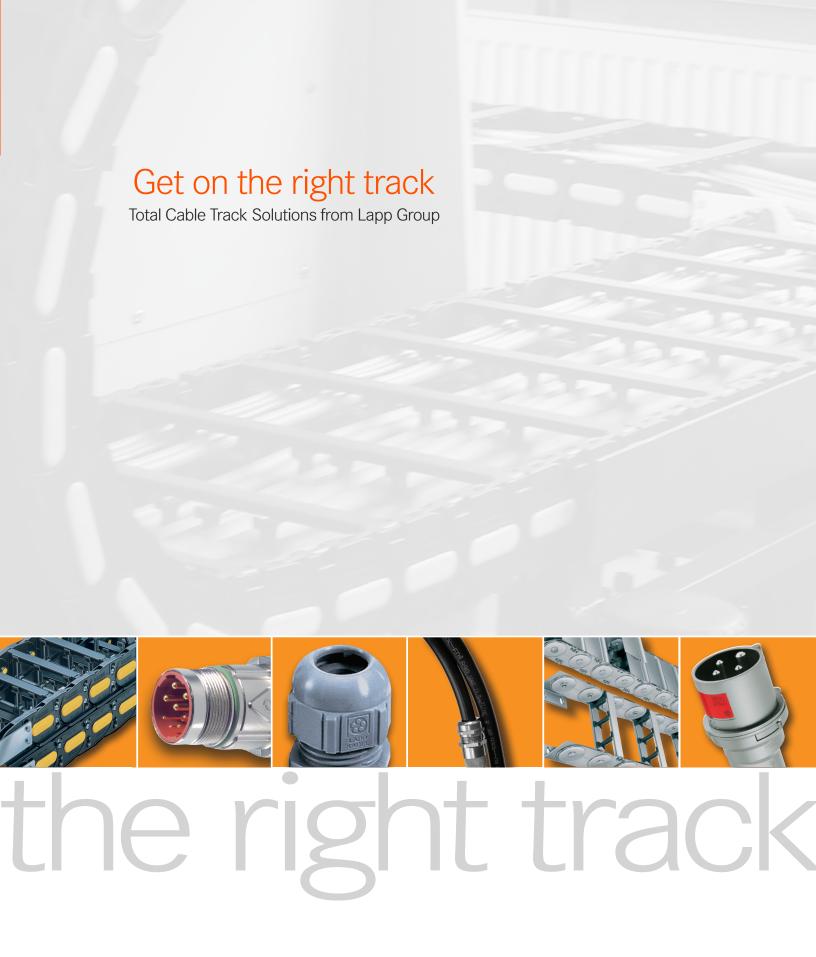

# the right track

Cable tracks from Lapp increase the life of cable and hoses by protecting them from mechanical wear and stress. The tracks greatly improve machine operation and appearance, while being resistant to oils, water and a range of potentially damaging fluids. Lapp's track offering includes nylon, hybrid, steel and flexible multi axis tracks.

### **Cable Track**

#### **SILVYN® Nylon Cable Tracks**

Lapp's nylon cable tracks feature a lightweight open design, and are available in many sizes including standard, small and large widths.

#### **SILVYN®** Hybrid Cable Tracks

Lapp's hybrid cable tracks come in an open or tubed design with customizable widths. Their hybrid nylon chain/aluminum frame construction optimizes operational stability for large loads.