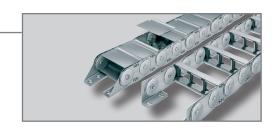

# the right track

Cable tracks from Lapp increase the life of cable and hoses by protecting them from mechanical wear and stress. The tracks greatly improve machine operation and appearance, while being resistant to oils, water and a range of potentially damaging fluids. Lapp's track offering includes nylon, hybrid, steel and flexible multi axis tracks.

### **Cable Track**