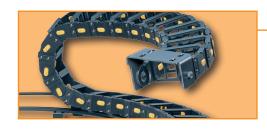

### **Cable Track**

#### SILVYN® Flexible Multi-Axis Tracks

Lapp's Multi-Axis Track is ideal for 3D movement for torsion capability up to 200° and guided rotation angle up to 400°.