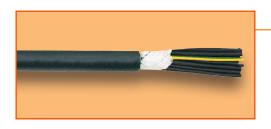

#### **ÖLFLEX®** Continuous Flex Cables

ÖLFLEX® Continuous Flex Cables are both time-tested and performance proven. They are ideal for continuous flex applications in track, including modern high-acceleration environments, and installations with long travel lengths and tight bend radius. Fine stranding and specially formulated compounds optimize flexing life and provide excellent resistance to mineral oils, synthetic oils, and water-based coolants.