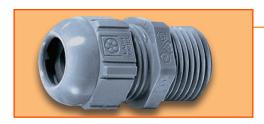

#### SKINTOP® Cable Glands

Secure connections are critical to reliable performance. SKINTOP® polyamide and metallic strain relief cable glands make cable termination fast and easy.