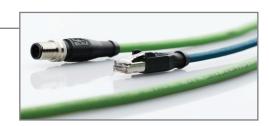

#### **UNITRONIC® BUS & ETHERLINE® Ethernet Cables**

Lapp Group's BUS/Data Cable are ideal for cable track applications, including our ETHERLINE® cable, which is the first continuous flex cable to meet CAT.6A requirements. They are constructed using individually shielded pairs, with an overall braid shield that protects the cable from EMI, while allowing for reliable, high-speed data transfer.