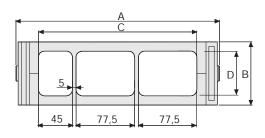

# **SR599**Circular Nylon Cable Chain with un-screwable aluminium frames

В

mm

85

Α

mm

272

# Inner height (D) 59 mm

Strong double share Sideband & Frame construction with three single-pins in steel for high torsion resistance. Alu-frames are un-screwable from inner and outer radius.

D

mm

59

R

mm

220

# Technical characteristics

| Speed        | 180°/s  |
|--------------|---------|
| Acceleration | 180°/s² |

For higher requirements please consult our technical dept.

С

mm

210

| I | R   | Di   | De   |
|---|-----|------|------|
|   | mm  | mm   | mm   |
|   | 220 | 1400 | 2000 |

Weight/pitch

0,900

Chain

Part Number

SR599

| Length of Chain |             |            |  |  |
|-----------------|-------------|------------|--|--|
| Chain           | Degrees     | No         |  |  |
| Part Numbers    | of Rotation | of Pitches |  |  |
| SR599           | 90          | 14         |  |  |
| SR599           | 180         | 19         |  |  |
| SR599           | 270         | 23         |  |  |
| SR599           | 360         | 28         |  |  |