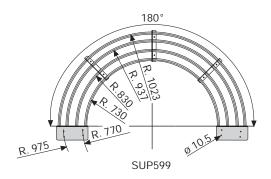

# **Support Guide**

For correct functioning of the chain it is necessary that the installation is done in a specific position.

For this reason Brevetti Stendalto has observed and created a support guide which can do this. (Fig. B)

For particular applications it is possible to create support guides with attachment plates and special dimensions.

# Serie Robot

SR599
Circular Nylon Cable
Chain
with un-screwable
aluminium frames

Fig. A

Fig. B