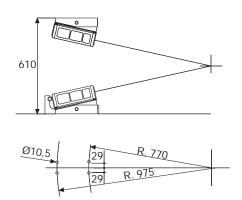

## **Steel End Brackets**

The end brackets set, containing two steel plates screwed to the links, allows the two ends of the chain to be attached to the equipment. The end brackets are installed in one position offering the possibility of attaching the chain externally. (Fig. A)

# Serie Robot

SR599
Circular Nylon Cable
Chain
with un-screwable
aluminium frames

Fig. A

Fig. B