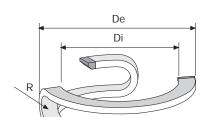

# Technical characteristics

| Speed        | 180°/s  |
|--------------|---------|
| Acceleration | 180°/s² |

For higher requirements please consult our technical dept.

С

mm

210

| I | R   | Di   | De   |
|---|-----|------|------|
|   | mm  | mm   | mm   |
|   | 220 | 1400 | 2000 |