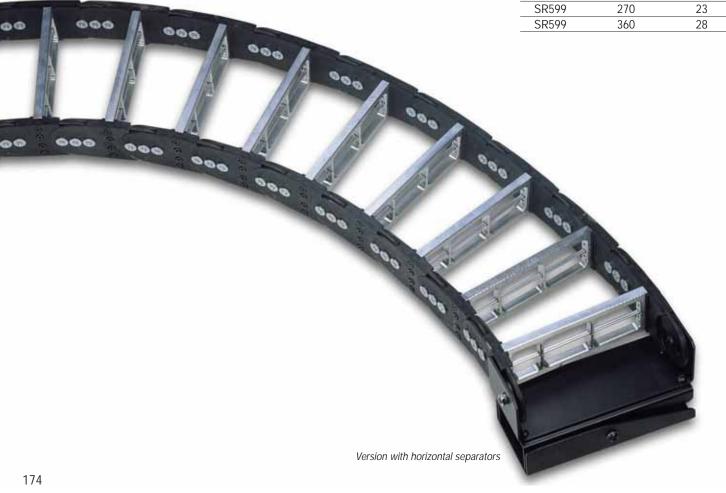

# Serie Robot

# **SR599**Circular Nylon Cable Chain with un-screwable aluminium frames

В

mm

85

Α

mm

272

# Inner height (D) 59 mm

Strong double share Sideband & Frame construction with three single-pins in steel for high torsion resistance. Alu-frames are un-screwable from inner and outer radius.

D

mm

59

R

mm

220