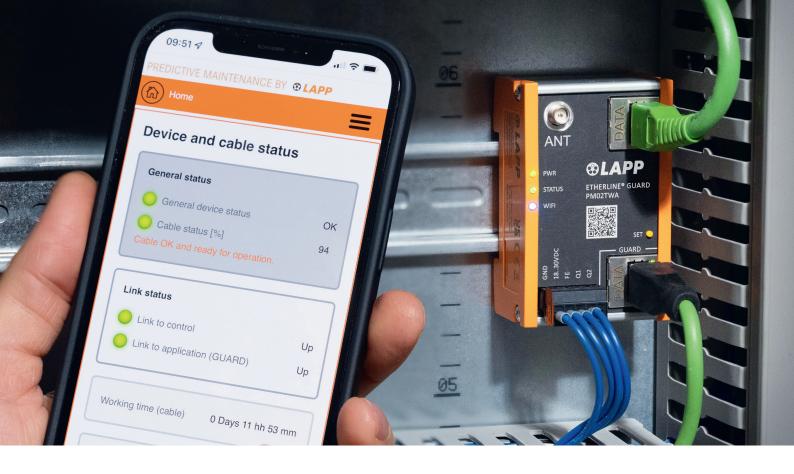

## Cable monitoring made by LAPP

The stationary monitoring device for data cables

Our Cables usually last for many years, but in highly dynamic, demanding movements with high speeds and strong torsion, it is advantageous and cost-saving if the connection systems are monitored to avoid unforeseen downtimes and thus a negative impact on productivity. LAPP's innovative solution is the **ETHERLINE® GUARD**. This is a stationary monitoring device that evaluates the current performance of a data line and indicates it as a percentage.

The basis for this is data determined from the physical properties of the data transmission. The real-time status display makes it possible to recognise the wear limit of a line and to plan the optimal replacement time in advance. LAPP recommends the **ETHERLINE® GUARD** especially for data cables according to the transmission standard 100BASE-TX (with 100 Mbit/s) according to IEEE 802.3, but also for EtherCAT, EtherNET/IP and 2-pair PROFINET applications, such as the ETHERLINE® TORSION Cat. 5 or the ETHERLINE® PN Cat. 5 FD. These cables are often used in drag chains or torsionally stressed cable guides such as those found in robot arms.