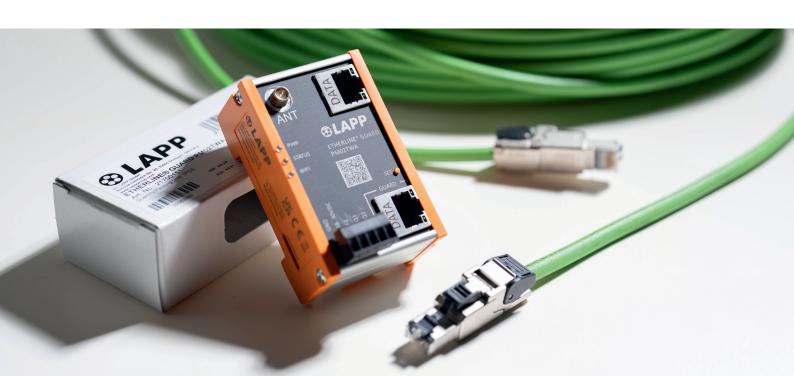

# ETHERLINE® GUARD

Monitoring device for predictive maintenance

## Cable monitoring made by LAPP

The stationary monitoring device for data cables

Our Cables usually last for many years, but in highly dynamic, demanding movements with high speeds and strong torsion, it is advantageous and cost-saving if the connection systems are monitored to avoid unforeseen downtimes and thus a negative impact on productivity. LAPP's innovative solution is the **ETHERLINE® GUARD**. This is a stationary monitoring device that evaluates the current performance of a data line and indicates it as a percentage.

### ETHERLINE® GUARD

( in preparation

#### **Technical product features**

- Suitable for data cable according to transmission standard 100BASE-TX (with 100 Mbit/s) according to IEEE 802.3
- Ethernet Copper (twisted) cables with RJ45 connection
- Protection class IP 20
- Space-saving thanks to uniquely compact design

| Part number | Product description      | Port count       | PU |
|-------------|--------------------------|------------------|----|
| 21700150    | ETHERLINE® GUARD PM03T   | 3 x RJ 45        | 1  |
| 21700151    | ETHERLINE® GUARD PM02TWA | 2 x RJ 45 + WIFI | 1  |