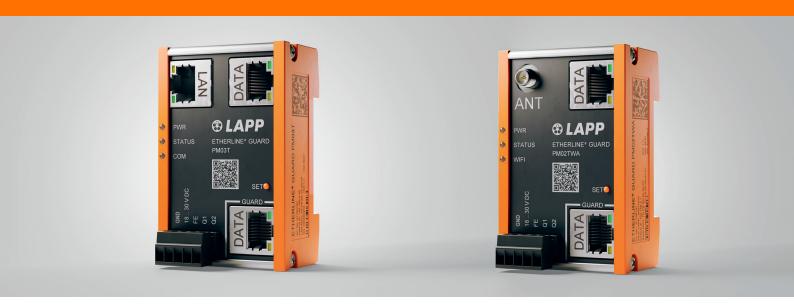

#### **Technical product features**

- Suitable for data cable according to transmission standard 100BASE-TX (with 100 Mbit/s) according to IEEE 802.3
- Ethernet Copper (twisted) cables with RJ45 connection
- Protection class IP 20
- Space-saving thanks to uniquely compact design

| Part number | Product description      | Port count       | PU |
|-------------|--------------------------|------------------|----|
| 21700150    | ETHERLINE® GUARD PM03T   | 3 x RJ 45        | 1  |
| 21700151    | ETHERLINE® GUARD PM02TWA | 2 x RJ 45 + WIFI | 1  |