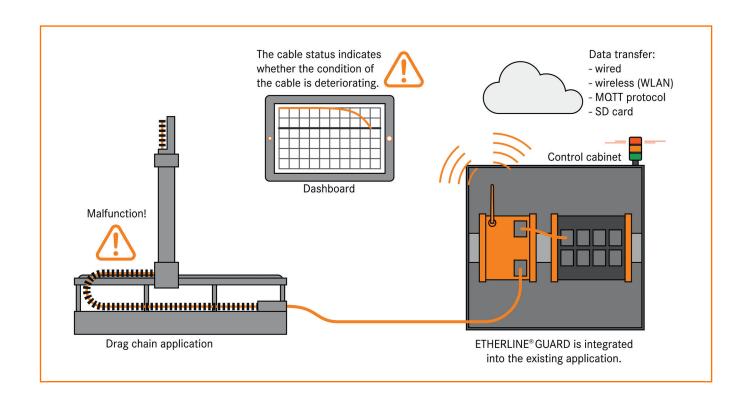

## Cable monitoring made by LAPP

The stationary monitoring device for data cables

Our Cables usually last for many years, but in highly dynamic, demanding movements with high speeds and strong torsion, it is advantageous and cost-saving if the connection systems are monitored to avoid unforeseen downtimes and thus a negative impact on productivity. LAPP's innovative solution is the **ETHERLINE® GUARD**. This is a stationary monitoring device that evaluates the current performance of a data line and indicates it as a percentage.

The basis for this is data determined from the physical properties of the data transmission. The real-time status display makes it possible to recognise the wear limit of a line and to plan the optimal replacement time in advance. LAPP recommends the **ETHERLINE® GUARD** especially for data cables according to the transmission standard 100BASE-TX (with 100 Mbit/s) according to IEEE 802.3, but also for EtherCAT, EtherNET/IP and 2-pair PROFINET applications, such as the ETHERLINE® TORSION Cat. 5 or the ETHERLINE® PN Cat. 5 FD. These cables are often used in drag chains or torsionally stressed cable guides such as those found in robot arms.

#### Benefit \_

- Increase availability due to plannable downtimes. Thus, reduced maintenance costs.
- Simple set-up with automated parameterization
- Integration into the existing network structure
- Reliable communication with MQTT protocol