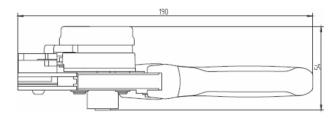

------------------------------|
| 29500015               | POF Buffered Fibre Cutter 2.2mm manual       | Fibre cutter manual            |
| 29500016               | POF Buffered Fibre Cutter 2.2mm automatic    | Fibre cutter automatic         |
| 29500018 <sup>*1</sup> | POF manual cutting system unit               | Replace cutting unit manual    |
| 29500019 <sup>*2</sup> | POF automatic cutting system unit            | Replace cutting unit automatic |
| Note: *1 = accesso     | rv for 29500015. *2 = accessory for 29500016 |                                |

### **Optical properties**

Attenuation loss 0.6 dB (test cable length 2 m)

## Mechanical properties

Material, handle Plastic
Material, pliers Stainless steel
Cutting cycles per cutting unit (max.) 2500

## **Technical drawing**





### **Application range**

Optical networks, industry electronics, power electronics, consumer electronics

### Note

Photographs are not true to scale and do not represent detailed images of the respective products.

| Document: DB29500015EN | Dogo 1 of 1 |
|------------------------|-------------|
| Version: 00            | Page 1 of 1 |