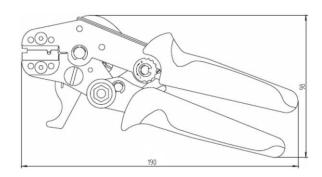

----------------------------|
| 29500015               | POF Buffered Fibre Cutter 2.2mm manual       | Fibre cutter manual            |
| 29500016               | POF Buffered Fibre Cutter 2.2mm automatic    | Fibre cutter automatic         |
| 29500018 <sup>*1</sup> | POF manual cutting system unit               | Replace cutting unit manual    |
| 29500019 <sup>*2</sup> | POF automatic cutting system unit            | Replace cutting unit automatic |
| Note: *1 = accesso     | rv for 29500015. *2 = accessory for 29500016 |                                |

### **Optical properties**

Attenuation loss 0.6 dB (test cable length 2 m)

## Mechanical properties

Material, handle Plastic
Material, pliers Stainless steel
Cutting cycles per cutting unit (max.) 2500

## **Technical drawing**





### **Application range**

Optical networks, industry electronics, power electronics, consumer electronics

### Note

Photographs are not true to scale and do not represent detailed images of the respective products.

| Document: DB29500015EN | Dogo 1 of 1 |
|------------------------|-------------|
| Version: 00            | Page 1 of 1 |