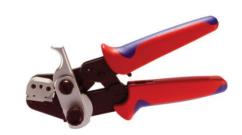

# Description

- Fibre cutter with exchangeable cutting unit
- For polymer optical fibre

### **General characteristics**

Suitable optical fibres (acc. to IEC 60793-2-40) Suitable cable-  $\emptyset$ 

A4a & A4d (Polymer fibre, Ø1 mm) 2.2 mm

## Mechanical properties

Material, handle Plastic
Material, pliers Stainless steel
Cutting cycles per cutting unit (max.) 2500