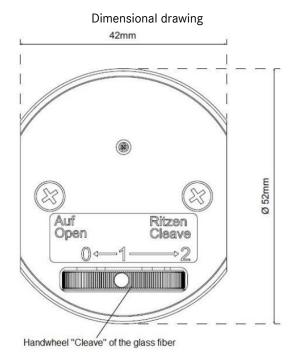

230 µm)

## Description

- Cleaving tool for polymer optical fiber on different connectors
- For end face processing of PCF fibers

#### General characteristics

Suitable optical fibers (acc. to IEC 60793-2-30)

## Variation

| Article  | Description                           |
|----------|---------------------------------------|
| 29500712 | PCF Cleaving Tool FSMA Connector      |
| 29500713 | PCF Cleaving Tool ST (BFOC) Connector |
| 29500714 | PCF Cleaving Tool HFBR4521 Connector  |
| 29500715 | PCF Cleaving Tool SC Connector        |

#### **Suitable Connectors**

F-SMA (acc. to IEC 61754-22) F-ST (acc. to IEC 61754-2) HFBR-4521 (acc. to TOSLINK) SC (acc. to IEC 61754-4)

## **Mechanical properties**

Material

Aluminium, brass, stainless steel, german silver

# **Technical drawing**





## **Application range**

Optical networks, industry electronics, power electronics, consumer electronics

#### Note

Photographs are not true to scale and do not represent detailed images of the respective products.

| Document: DB29500712EN | Page 1 of 1 |
|------------------------|-------------|
| Version: 01            |             |