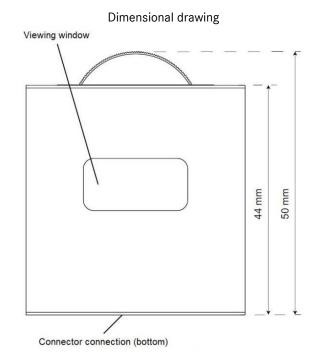

0 µm)

## Description

- Cleaving tool for polymer optical fiber on different connectors
- For end face processing of PCF fibers

#### General characteristics

Suitable optical fibers (acc. to IEC 60793-2-30)

## Variation

| Article  | Description                           |
|----------|---------------------------------------|
| 29500712 | PCF Cleaving Tool FSMA Connector      |
| 29500713 | PCF Cleaving Tool ST (BFOC) Connector |
| 29500714 | PCF Cleaving Tool HFBR4521 Connector  |
| 29500715 | PCF Cleaving Tool SC Connector        |

#### **Suitable Connectors**

F-SMA (acc. to IEC 61754-22) F-ST (acc. to IEC 61754-2) HFBR-4521 (acc. to TOSLINK) SC (acc. to IEC 61754-4)

## **Mechanical properties**

Material

Aluminium, brass, stainless steel, german silver

# **Technical drawing**





## **Application range**

Optical networks, industry electronics, power electronics, consumer electronics

#### Note

Photographs are not true to scale and do not represent detailed images of the respective products.

| Document: DB29500712EN | Page 1 of 1 |
|------------------------|-------------|
| Version: 01            |             |